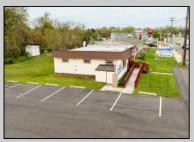

## **COMMENTS**

Commercial duplex, located in a prime location along Bayshore Road in North Cape May. The current owners had operated half of the building for over 30 years as a thriving barbershop but have decided it is time to enjoy their retirement. The second unit was originally a small doctor's office for many years and for the past 20+ years has been leased by Miracle Ear Hearing Aid Center. The current layout divides approx.. 1100 sq. ft. with shared vestibule separating barbershop to the right side consisting of waiting area, two hair stations in separate rooms, private lavatory, and office space. The left side has its own waiting area, reception area easily converted to private office space, lavatory and two private offices. Interior stairs at the rear lead to a full basement which almost doubles the potential usable space. Property is zoned General Business, which would allow for endless possibilities in a highly visible location with plenty of off street parking. Any potential Buyers are encouraged to check with Lower Township Zoning prior to scheduling an appointment to ensure that current zoning would allow for their intended use.

**PROPERTY DETAILS** 

Exterior Vinyl

ParkingGarage 11 or More Spaces 6 to 10 Spaces Off Street Paved

InteriorFeatures Display Windows Fire Sprinkler System Handicap Features

**Basement** 6 Ft. or More Head Room