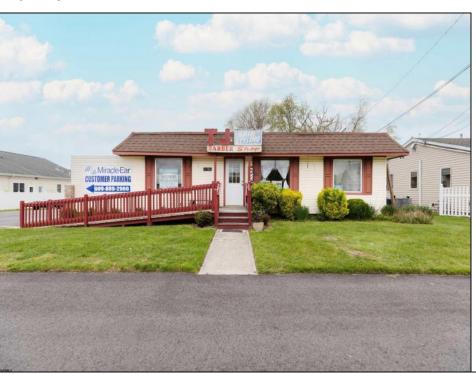

## **COMMENTS**

Commercial duplex, located in a prime location along Bayshore Road in North Cape May. The current owners had operated half of the building for over 30 years as a thriving barbershop but have decided it is time to enjoy their retirement. The second unit was originally a small doctor's office for many years and for the past 20+ years has been leased by Miracle Ear Hearing Aid Center. The current layout divides approx.. 1100 sq. ft. with shared vestibule separating barbershop to the right side consisting of waiting area, two hair stations in separate rooms, private lavatory, and office space. The left side has its own waiting area, reception area easily converted to private office space, lavatory and two private offices. Interior stairs at the rear lead to a full basement which almost doubles the potential usable space. Property is zoned General Business, which would allow for endless possibilities in a highly visible location with plenty of off street parking. Any potential Buyers are encouraged to check with Lower Township Zoning prior to scheduling an appointment to ensure that current zoning would allow for their intended use.

**PROPERTY DETAILS** 

Exterior Vinyl

ParkingGarage 11 or More Spaces 6 to 10 Spaces Off Street Paved

InteriorFeatures Display Windows Fire Sprinkler System Handicap Features

**Basement** 6 Ft. or More Head Room