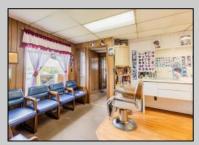

## **COMMENTS**

Commercial duplex, located in a prime location along Bayshore Road in North Cape May. The current owners had operated half of the building for over 30 years as a thriving barbershop but have decided it is time to enjoy their retirement. The second unit was originally a small doctor's office for many years and for the past 20+ years has been leased by Miracle Ear Hearing Aid Center. The current layout divides approx.. 1100 sq. ft. with shared vestibule separating barbershop to the right side consisting of waiting area, two hair stations in separate rooms, private lavatory, and office space. The left side has its own waiting area, reception area easily converted to private office space, lavatory and two private offices. Interior stairs at the rear lead to a full basement which almost doubles the potential usable space. Property is zoned General Business, which would allow for endless possibilities in a highly visible location with plenty of off street parking. Any potential Buyers are encouraged to check with Lower Township Zoning prior to scheduling an appointment to ensure that current zoning would allow for their intended use.