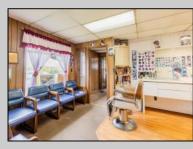

## COMMENTS

Commercial duplex, located in a prime location along Bayshore Road in North Cape May. The current owners had operated half of the building for over 30 years as a thriving barbershop but have decided it is time to enjoy their retirement. The second unit was originally a small doctor's office for many years and for the past 20+ years has been leased by Miracle Ear Hearing Aid Center. The current layout divides approx.. 1100 sq. ft. with shared vestibule separating barbershop to the right side consisting of waiting area, two hair stations in separate rooms, private lavatory, and office space. The left side has its own waiting area, reception area easily converted to private office space, lavatory and two private offices. Interior stairs at the rear lead to a full basement which almost doubles the potential usable space. Property is zoned General Business, which would allow for endless possibilities in a highly visible location with plenty of off street parking. Any potential Buyers are encouraged to check with Lower Township Zoning prior to scheduling an appointment to ensure that current zoning would allow for their intended use. **PROPERTY DETAILS** 