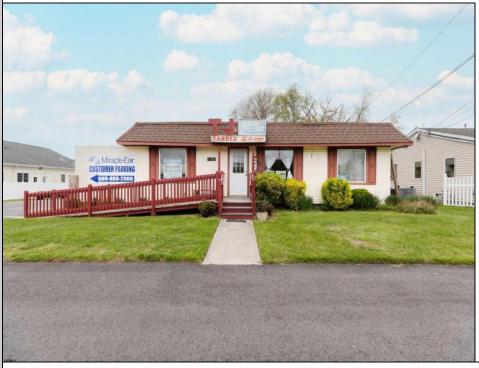

## 3802 Bayshore Cape May, NJ 08204

Asking \$549,900.00

## COMMENTS

Commercial duplex, located in a prime location along Bayshore Road in North Cape May. The current owners had operated half of the building for over 30 years as a thriving barbershop but have decided it is time to enjoy their retirement. The second unit was originally a small doctor's office for many years and for the past 20+ years has been leased by Miracle Ear Hearing Aid Center. The current layout divides approx.. 1100 sq. ft. with shared vestibule separating barbershop to the right side consisting of waiting area, two hair stations in separate rooms, private lavatory, and office space. The left side has its own waiting area, reception area easily converted to private office space, lavatory and two private offices. Interior stairs at the rear lead to a full basement which almost doubles the potential usable space. Property is zoned General Business, which would allow for endless possibilities in a highly visible location with plenty of off street parking. Any potential Buyers are encouraged to check with Lower Township Zoning prior to scheduling an appointment to ensure that current zoning would allow for their intended use. **PROPERTY DETAILS** 