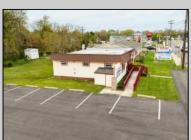

## COMMENTS

Commercial duplex, located in a prime location along Bayshore Road in North Cape May. The current owners had operated half of the building for over 30 years as a thriving barbershop but have decided it is time to enjoy their retirement. The second unit was originally a small doctor's office for many years and for the past 20+ years has been leased by Miracle Ear Hearing Aid Center. The current layout divides approx.. 1100 sq. ft. with shared vestibule separating barbershop to the right side consisting of waiting area, two hair stations in separate rooms, private lavatory, and office space. The left side has its own waiting area, reception area easily converted to private office space, lavatory and two private offices. Interior stairs at the rear lead to a full basement which almost doubles the potential usable space. Property is zoned General Business, which would allow for endless possibilities in a highly visible location with plenty of off street parking. Any potential Buyers are encouraged to check with Lower Township Zoning prior to scheduling an appointment to ensure that current zoning would allow for their intended use. **PROPERTY DETAILS** 

Exterior Vinyl ParkingGarage 11 or More Spaces 6 to 10 Spaces Off Street Paved InteriorFeatures Display Windows Fire Sprinkler System Handicap Features Restroom Storage

Basement 6 Ft. or More Head n Room Full