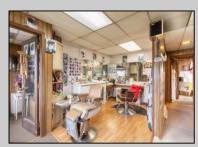

## COMMENTS

Commercial duplex, located in a prime location along Bayshore Road in North Cape May. The current owners had operated half of the building for over 30 years as a thriving barbershop but have decided it is time to enjoy their retirement. The second unit was originally a small doctor's office for many years and for the past 20+ years has been leased by Miracle Ear Hearing Aid Center. The current layout divides approx.. 1100 sq. ft. with shared vestibule separating barbershop to the right side consisting of waiting area, two hair stations in separate rooms, private lavatory, and office space. The left side has its own waiting area, reception area easily converted to private office space, lavatory and two private offices. Interior stairs at the rear lead to a full basement which almost doubles the potential usable space. Property is zoned General Business, which would allow for endless possibilities in a highly visible location with plenty of off street parking. Any potential Buyers are encouraged to check with Lower Township Zoning prior to scheduling an appointment to ensure that current zoning would allow for their intended use. **PROPERTY DETAILS** 