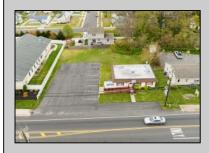

## COMMENTS

Commercial duplex, located in a prime location along Bayshore Road in North Cape May. The current owners had operated half of the building for over 30 years as a thriving barbershop but have decided it is time to enjoy their retirement. The second unit was originally a small doctor's office for many years and for the past 20+ years has been leased by Miracle Ear Hearing Aid Center. The current layout divides approx.. 1100 sq. ft. with shared vestibule separating barbershop to the right side consisting of waiting area, two hair stations in separate rooms, private lavatory, and office space. The left side has its own waiting area, reception area easily converted to private office space, lavatory and two private offices. Interior stairs at the rear lead to a full basement which almost doubles the potential usable space. Property is zoned General Business, which would allow for endless possibilities in a highly visible location with plenty of off street parking. Any potential Buyers are encouraged to check with Lower Township Zoning prior to scheduling an appointment to ensure that current zoning would allow for their intended use. **PROPERTY DETAILS** 

Exterior Vinyl ParkingGarage 11 or More Spaces 6 to 10 Spaces Off Street Paved InteriorFeatures Display Windows Fire Sprinkler System Handicap Features Restroom Storage

Basement 6 Ft. or More Head n Room Full