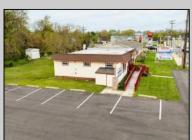

## COMMENTS

Commercial duplex, located in a prime location along Bayshore Road in North Cape May. The current owners had operated half of the building for over 30 years as a thriving barbershop but have decided it is time to enjoy their retirement. The second unit was originally a small doctor's office for many years and for the past 20+ years has been leased by Miracle Ear Hearing Aid Center. The current layout divides approx.. 1100 sq. ft. with shared vestibule separating barbershop to the right side consisting of waiting area, two hair stations in separate rooms, private lavatory, and office space. The left side has its own waiting area, reception area easily converted to private office space, lavatory and two private offices. Interior stairs at the rear lead to a full basement which almost doubles the potential usable space. Property is zoned General Business, which would allow for endless possibilities in a highly visible location with plenty of off street parking. Any potential Buyers are encouraged to check with Lower Township Zoning prior to scheduling an appointment to ensure that current zoning would allow for their intended use. **PROPERTY DETAILS** 