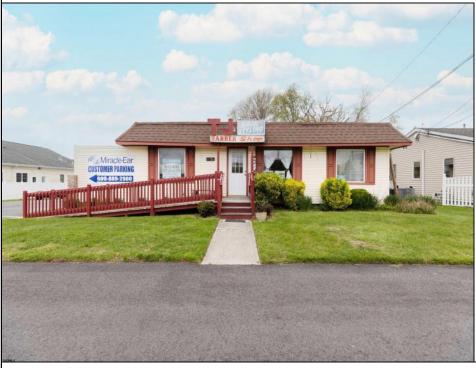

## 3802 Bayshore Rd Cape May, NJ 08204

Asking \$549,900.00

## COMMENTS

Commercial duplex, located in a prime location along Bayshore Road in North Cape May. The current owners had operated half of the building for over 30 years as a thriving barbershop but have decided it is time to enjoy their retirement. The second unit was originally a small doctor's office for many years and for the past 20+ years has been leased by Miracle Ear Hearing Aid Center. The current layout divides approx.. 1100 sq. ft. with shared vestibule separating barbershop to the right side consisting of waiting area, two hair stations in separate rooms, private lavatory, and office space. The left side has its own waiting area, reception area easily converted to private office space, lavatory and two private offices. Interior stairs at the rear lead to a full basement which almost doubles the potential usable space. Property is zoned General Business, which would allow for endless possibilities in a highly visible location with plenty of off street parking. Any potential Buyers are encouraged to check with Lower Township Zoning prior to scheduling an appointment to ensure that current zoning would allow for their intended use. **PROPERTY DETAILS** 