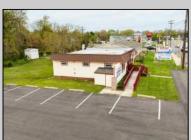

## COMMENTS

Commercial duplex, located in a prime location along Bayshore Road in North Cape May. The current owners had operated half of the building for over 30 years as a thriving barbershop but have decided it is time to enjoy their retirement. The second unit was originally a small doctor's office for many years and for the past 20+ years has been leased by Miracle Ear Hearing Aid Center. The current layout divides approx.. 1100 sq. ft. with shared vestibule separating barbershop to the right side consisting of waiting area, two hair stations in separate rooms, private lavatory, and office space. The left side has its own waiting area, reception area easily converted to private office space, lavatory and two private offices. Interior stairs at the rear lead to a full basement which almost doubles the potential usable space. Property is zoned General Business, which would allow for endless possibilities in a highly visible location with plenty of off street parking. Any potential Buyers are encouraged to check with Lower Township Zoning prior to scheduling an appointment to ensure that current zoning would allow for their intended use. **PROPERTY DETAILS** 