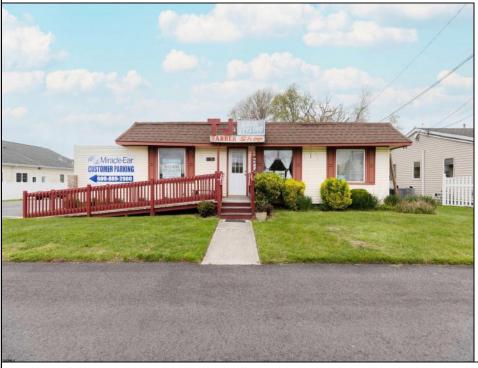

## COMMENTS

Commercial duplex, located in a prime location along Bayshore Road in North Cape May. The current owners had operated half of the building for over 30 years as a thriving barbershop but have decided it is time to enjoy their retirement. The second unit was originally a small doctor's office for many years and for the past 20+ years has been leased by Miracle Ear Hearing Aid Center. The current layout divides approx.. 1100 sq. ft. with shared vestibule separating barbershop to the right side consisting of waiting area, two hair stations in separate rooms, private lavatory, and office space. The left side has its own waiting area, reception area easily converted to private office space, lavatory and two private offices. Interior stairs at the rear lead to a full basement which almost doubles the potential usable space. Property is zoned General Business, which would allow for endless possibilities in a highly visible location with plenty of off street parking. Any potential Buyers are encouraged to check with Lower Township Zoning prior to scheduling an appointment to ensure that current zoning would allow for their intended use. **PROPERTY DETAILS** 