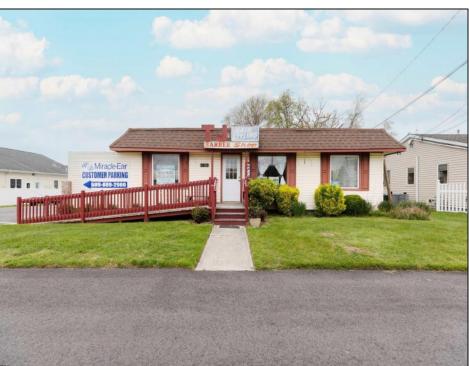

## **COMMENTS**

Commercial duplex, located in a prime location along Bayshore Road in North Cape May. The current owners had operated half of the building for over 30 years as a thriving barbershop but have decided it is time to enjoy their retirement. The second unit was originally a small doctor's office for many years and for the past 20+ years has been leased by Miracle Ear Hearing Aid Center. The current layout divides approx.. 1100 sq. ft. with shared vestibule separating barbershop to the right side consisting of waiting area, two hair stations in separate rooms, private lavatory, and office space. The left side has its own waiting area, reception area easily converted to private office space, lavatory and two private offices. Interior stairs at the rear lead to a full basement which almost doubles the potential usable space. Property is zoned General Business, which would allow for endless possibilities in a highly visible location with plenty of off street parking. Any potential Buyers are encouraged to check with Lower Township Zoning prior to scheduling an appointment to ensure that current zoning would allow for their intended use.