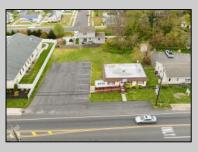

## **COMMENTS**

Commercial duplex, located in a prime location along Bayshore Road in North Cape May. The current owners had operated half of the building for over 30 years as a thriving barbershop but have decided it is time to enjoy their retirement. The second unit was originally a small doctor's office for many years and for the past 20+ years has been leased by Miracle Ear Hearing Aid Center. The current layout divides approx.. 1100 sq. ft. with shared vestibule separating barbershop to the right side consisting of waiting area, two hair stations in separate rooms, private lavatory, and office space. The left side has its own waiting area, reception area easily converted to private office space, lavatory and two private offices. Interior stairs at the rear lead to a full basement which almost doubles the potential usable space. Property is zoned General Business, which would allow for endless possibilities in a highly visible location with plenty of off street parking. Any potential Buyers are encouraged to check with Lower Township Zoning prior to scheduling an appointment to ensure that current zoning would allow for their intended use.

**PROPERTY DETAILS** 

Exterior Park Vinyl 11 c

ParkingGarage 11 or More Spaces 6 to 10 Spaces Off Street Paved InteriorFeatures E Display Windows 6

Fire Sprinkler System Handicap Features Restroom

Restroom Storage Basement