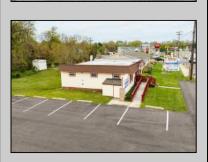

## **COMMENTS**

Commercial duplex, located in a prime location along Bayshore Road in North Cape May. The current owners had operated half of the building for over 30 years as a thriving barbershop but have decided it is time to enjoy their retirement. The second unit was originally a small doctor's office for many years and for the past 20+ years has been leased by Miracle Ear Hearing Aid Center. The current layout divides approx.. 1100 sq. ft. with shared vestibule separating barbershop to the right side consisting of waiting area, two hair stations in separate rooms, private lavatory, and office space. The left side has its own waiting area, reception area easily converted to private office space, lavatory and two private offices. Interior stairs at the rear lead to a full basement which almost doubles the potential usable space. Property is zoned General Business, which would allow for endless possibilities in a highly visible location with plenty of off street parking. Any potential Buyers are encouraged to check with Lower Township Zoning prior to scheduling an appointment to ensure that current zoning would allow for their intended use.

**PROPERTY DETAILS** 

Exterior Park Vinyl 11 c

ParkingGarage 11 or More Spaces 6 to 10 Spaces Off Street Paved InteriorFeatures E Display Windows 6

Fire Sprinkler System Handicap Features Restroom

Restroom Storage Basement