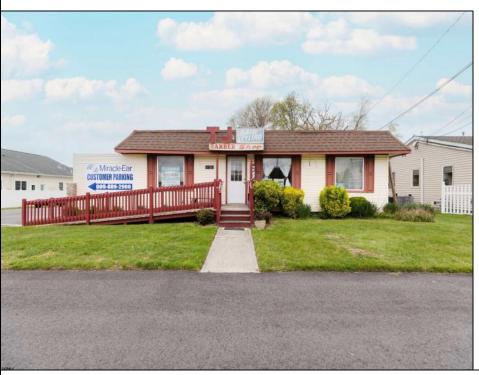

## **COMMENTS**

Commercial duplex, located in a prime location along Bayshore Road in North Cape May. The current owners had operated half of the building for over 30 years as a thriving barbershop but have decided it is time to enjoy their retirement. The second unit was originally a small doctor's office for many years and for the past 20+ years has been leased by Miracle Ear Hearing Aid Center. The current layout divides approx.. 1100 sq. ft. with shared vestibule separating barbershop to the right side consisting of waiting area, two hair stations in separate rooms, private lavatory, and office space. The left side has its own waiting area, reception area easily converted to private office space, lavatory and two private offices. Interior stairs at the rear lead to a full basement which almost doubles the potential usable space. Property is zoned General Business, which would allow for endless possibilities in a highly visible location with plenty of off street parking. Any potential Buyers are encouraged to check with Lower Township Zoning prior to scheduling an appointment to ensure that current zoning would allow for their intended use.

**PROPERTY DETAILS** 

Exterior ParkingGarage 11 or More Spaces Vinyl 6 to 10 Spaces Off Street

Handicap Features Paved Restroom Storage

InteriorFeatures

**Display Windows** 

Fire Sprinkler System

Room Full

**Basement** 