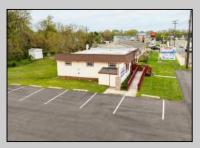

## **COMMENTS**

Commercial duplex, located in a prime location along Bayshore Road in North Cape May. The current owners had operated half of the building for over 30 years as a thriving barbershop but have decided it is time to enjoy their retirement. The second unit was originally a small doctor's office for many years and for the past 20+ years has been leased by Miracle Ear Hearing Aid Center. The current layout divides approx.. 1100 sq. ft. with shared vestibule separating barbershop to the right side consisting of waiting area, two hair stations in separate rooms, private lavatory, and office space. The left side has its own waiting area, reception area easily converted to private office space, lavatory and two private offices. Interior stairs at the rear lead to a full basement which almost doubles the potential usable space. Property is zoned General Business, which would allow for endless possibilities in a highly visible location with plenty of off street parking. Any potential Buyers are encouraged to check with Lower Township Zoning prior to scheduling an appointment to ensure that current zoning would allow for their intended use.

**PROPERTY DETAILS** 

Exterior ParkingGarage 11 or More Spaces Vinyl 6 to 10 Spaces Off Street

Handicap Features Paved Restroom Storage

InteriorFeatures

**Display Windows** 

Fire Sprinkler System

Room Full

**Basement** 