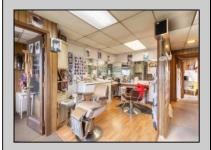

## **COMMENTS**

Commercial duplex, located in a prime location along Bayshore Road in North Cape May. The current owners had operated half of the building for over 30 years as a thriving barbershop but have decided it is time to enjoy their retirement. The second unit was originally a small doctor's office for many years and for the past 20+ years has been leased by Miracle Ear Hearing Aid Center. The current layout divides approx.. 1100 sq. ft. with shared vestibule separating barbershop to the right side consisting of waiting area, two hair stations in separate rooms, private lavatory, and office space. The left side has its own waiting area, reception area easily converted to private office space, lavatory and two private offices. Interior stairs at the rear lead to a full basement which almost doubles the potential usable space. Property is zoned General Business, which would allow for endless possibilities in a highly visible location with plenty of off street parking. Any potential Buyers are encouraged to check with Lower Township Zoning prior to scheduling an appointment to ensure that current zoning would allow for their intended use.