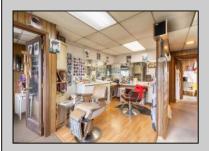

## **COMMENTS**

Commercial duplex, located in a prime location along Bayshore Road in North Cape May. The current owners had operated half of the building for over 30 years as a thriving barbershop but have decided it is time to enjoy their retirement. The second unit was originally a small doctor's office for many years and for the past 20+ years has been leased by Miracle Ear Hearing Aid Center. The current layout divides approx.. 1100 sq. ft. with shared vestibule separating barbershop to the right side consisting of waiting area, two hair stations in separate rooms, private lavatory, and office space. The left side has its own waiting area, reception area easily converted to private office space, lavatory and two private offices. Interior stairs at the rear lead to a full basement which almost doubles the potential usable space. Property is zoned General Business, which would allow for endless possibilities in a highly visible location with plenty of off street parking. Any potential Buyers are encouraged to check with Lower Township Zoning prior to scheduling an appointment to ensure that current zoning would allow for their intended use.