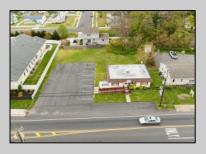

## **COMMENTS**

Commercial duplex, located in a prime location along Bayshore Road in North Cape May. The current owners had operated half of the building for over 30 years as a thriving barbershop but have decided it is time to enjoy their retirement. The second unit was originally a small doctor's office for many years and for the past 20+ years has been leased by Miracle Ear Hearing Aid Center. The current layout divides approx.. 1100 sq. ft. with shared vestibule separating barbershop to the right side consisting of waiting area, two hair stations in separate rooms, private lavatory, and office space. The left side has its own waiting area, reception area easily converted to private office space, lavatory and two private offices. Interior stairs at the rear lead to a full basement which almost doubles the potential usable space. Property is zoned General Business, which would allow for endless possibilities in a highly visible location with plenty of off street parking. Any potential Buyers are encouraged to check with Lower Township Zoning prior to scheduling an appointment to ensure that current zoning would allow for their intended use.

**PROPERTY DETAILS** Exterior ParkingGarage

Vinyl

11 or More Spaces 6 to 10 Spaces Off Street Paved

InteriorFeatures **Display Windows** 

Fire Sprinkler System Handicap Features

Restroom Storage

**Basement** 