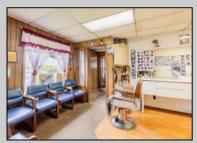

## **COMMENTS**

Commercial duplex, located in a prime location along Bayshore Road in North Cape May. The current owners had operated half of the building for over 30 years as a thriving barbershop but have decided it is time to enjoy their retirement. The second unit was originally a small doctor's office for many years and for the past 20+ years has been leased by Miracle Ear Hearing Aid Center. The current layout divides approx.. 1100 sq. ft. with shared vestibule separating barbershop to the right side consisting of waiting area, two hair stations in separate rooms, private lavatory, and office space. The left side has its own waiting area, reception area easily converted to private office space, lavatory and two private offices. Interior stairs at the rear lead to a full basement which almost doubles the potential usable space. Property is zoned General Business, which would allow for endless possibilities in a highly visible location with plenty of off street parking. Any potential Buyers are encouraged to check with Lower Township Zoning prior to scheduling an appointment to ensure that current zoning would allow for their intended use.