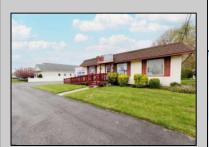

## **COMMENTS**

Commercial duplex, located in a prime location along Bayshore Road in North Cape May. The current owners had operated half of the building for over 30 years as a thriving barbershop but have decided it is time to enjoy their retirement. The second unit was originally a small doctor's office for many years and for the past 20+ years has been leased by Miracle Ear Hearing Aid Center. The current layout divides approx.. 1100 sq. ft. with shared vestibule separating barbershop to the right side consisting of waiting area, two hair stations in separate rooms, private lavatory, and office space. The left side has its own waiting area, reception area easily converted to private office space, lavatory and two private offices. Interior stairs at the rear lead to a full basement which almost doubles the potential usable space. Property is zoned General Business, which would allow for endless possibilities in a highly visible location with plenty of off street parking. Any potential Buyers are encouraged to check with Lower Township Zoning prior to scheduling an appointment to ensure that current zoning would allow for their intended use.