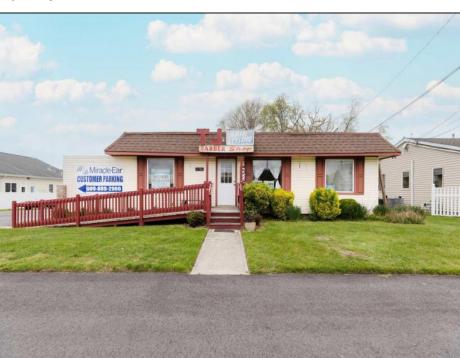

## **COMMENTS**

Commercial duplex, located in a prime location along Bayshore Road in North Cape May. The current owners had operated half of the building for over 30 years as a thriving barbershop but have decided it is time to enjoy their retirement. The second unit was originally a small doctor's office for many years and for the past 20+ years has been leased by Miracle Ear Hearing Aid Center. The current layout divides approx.. 1100 sq. ft. with shared vestibule separating barbershop to the right side consisting of waiting area, two hair stations in separate rooms, private lavatory, and office space. The left side has its own waiting area, reception area easily converted to private office space, lavatory and two private offices. Interior stairs at the rear lead to a full basement which almost doubles the potential usable space. Property is zoned General Business, which would allow for endless possibilities in a highly visible location with plenty of off street parking. Any potential Buyers are encouraged to check with Lower Township Zoning prior to scheduling an appointment to ensure that current zoning would allow for their intended use.

**PROPERTY DETAILS** Exterior ParkingGarage

Vinyl

11 or More Spaces 6 to 10 Spaces Off Street Paved

InteriorFeatures **Display Windows** 

Fire Sprinkler System Handicap Features

Restroom Storage

**Basement** 