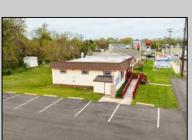

## **COMMENTS**

Commercial duplex, located in a prime location along Bayshore Road in North Cape May. The current owners had operated half of the building for over 30 years as a thriving barbershop but have decided it is time to enjoy their retirement. The second unit was originally a small doctor's office for many years and for the past 20+ years has been leased by Miracle Ear Hearing Aid Center. The current layout divides approx.. 1100 sq. ft. with shared vestibule separating barbershop to the right side consisting of waiting area, two hair stations in separate rooms, private lavatory, and office space. The left side has its own waiting area, reception area easily converted to private office space, lavatory and two private offices. Interior stairs at the rear lead to a full basement which almost doubles the potential usable space. Property is zoned General Business, which would allow for endless possibilities in a highly visible location with plenty of off street parking. Any potential Buyers are encouraged to check with Lower Township Zoning prior to scheduling an appointment to ensure that current zoning would allow for their intended use.

**PROPERTY DETAILS** Exterior ParkingGarage

Vinyl

11 or More Spaces 6 to 10 Spaces Off Street Paved

InteriorFeatures **Display Windows** 

Fire Sprinkler System Handicap Features

Restroom Storage

**Basement** 