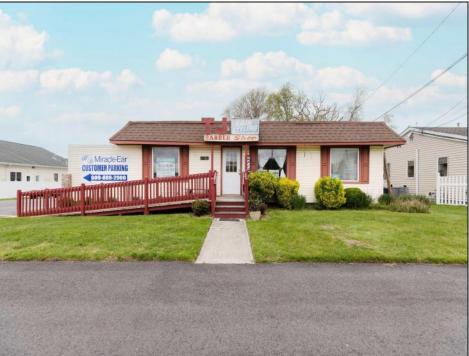

## **COMMENTS**

Commercial duplex, located in a prime location along Bayshore Road in North Cape May. The current owners had operated half of the building for over 30 years as a thriving barbershop but have decided it is time to enjoy their retirement. The second unit was originally a small doctor's office for many years and for the past 20+ years has been leased by Miracle Ear Hearing Aid Center. The current layout divides approx.. 1100 sq. ft. with shared vestibule separating barbershop to the right side consisting of waiting area, two hair stations in separate rooms, private lavatory, and office space. The left side has its own waiting area, reception area easily converted to private office space, lavatory and two private offices. Interior stairs at the rear lead to a full basement which almost doubles the potential usable space. Property is zoned General Business, which would allow for endless possibilities in a highly visible location with plenty of off street parking. Any potential Buyers are encouraged to check with Lower Township Zoning prior to scheduling an appointment to ensure that current zoning would allow for their intended use.