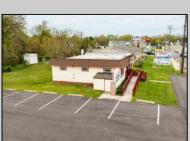

## **COMMENTS**

Commercial duplex, located in a prime location along Bayshore Road in North Cape May. The current owners had operated half of the building for over 30 years as a thriving barbershop but have decided it is time to enjoy their retirement. The second unit was originally a small doctor's office for many years and for the past 20+ years has been leased by Miracle Ear Hearing Aid Center. The current layout divides approx.. 1100 sq. ft. with shared vestibule separating barbershop to the right side consisting of waiting area, two hair stations in separate rooms, private lavatory, and office space. The left side has its own waiting area, reception area easily converted to private office space, lavatory and two private offices. Interior stairs at the rear lead to a full basement which almost doubles the potential usable space. Property is zoned General Business, which would allow for endless possibilities in a highly visible location with plenty of off street parking. Any potential Buyers are encouraged to check with Lower Township Zoning prior to scheduling an appointment to ensure that current zoning would allow for their intended use.

| ٠. | _ |         | ٠. | ~~. |   |    |     |   | , , |
|----|---|---------|----|-----|---|----|-----|---|-----|
| D  | D | <u></u> | DE | DT: | v | DE | :T/ | ш | 9   |

|          | FRUFER            | TITUETAILS            |                    |  |  |
|----------|-------------------|-----------------------|--------------------|--|--|
| Exterior | ParkingGarage     | InteriorFeatures      | Basement           |  |  |
| Vinyl    | 11 or More Spaces | Display Windows       | 6 Ft. or More Head |  |  |
|          | 6 to 10 Spaces    | Fire Sprinkler System | Room               |  |  |
|          | Off Street        | Handicap Features     | Full               |  |  |
|          | Paved             | Restroom              |                    |  |  |