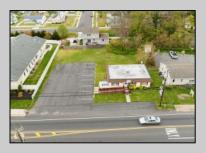

## **COMMENTS**

Commercial duplex, located in a prime location along Bayshore Road in North Cape May. The current owners had operated half of the building for over 30 years as a thriving barbershop but have decided it is time to enjoy their retirement. The second unit was originally a small doctor's office for many years and for the past 20+ years has been leased by Miracle Ear Hearing Aid Center. The current layout divides approx.. 1100 sq. ft. with shared vestibule separating barbershop to the right side consisting of waiting area, two hair stations in separate rooms, private lavatory, and office space. The left side has its own waiting area, reception area easily converted to private office space, lavatory and two private offices. Interior stairs at the rear lead to a full basement which almost doubles the potential usable space. Property is zoned General Business, which would allow for endless possibilities in a highly visible location with plenty of off street parking. Any potential Buyers are encouraged to check with Lower Township Zoning prior to scheduling an appointment to ensure that current zoning would allow for their intended use.

| ٠. | _ |         | ٠. | ~~. |   |    |     |   | , , |
|----|---|---------|----|-----|---|----|-----|---|-----|
| D  | D | <u></u> | DE | DT: | v | DE | :T/ | ш | 9   |

|          | FRUFER            | TITUETAILS            |                    |  |  |
|----------|-------------------|-----------------------|--------------------|--|--|
| Exterior | ParkingGarage     | InteriorFeatures      | Basement           |  |  |
| Vinyl    | 11 or More Spaces | Display Windows       | 6 Ft. or More Head |  |  |
|          | 6 to 10 Spaces    | Fire Sprinkler System | Room               |  |  |
|          | Off Street        | Handicap Features     | Full               |  |  |
|          | Paved             | Restroom              |                    |  |  |