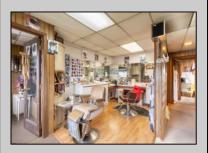

## **COMMENTS**

Commercial duplex, located in a prime location along Bayshore Road in North Cape May. The current owners had operated half of the building for over 30 years as a thriving barbershop but have decided it is time to enjoy their retirement. The second unit was originally a small doctor's office for many years and for the past 20+ years has been leased by Miracle Ear Hearing Aid Center. The current layout divides approx.. 1100 sq. ft. with shared vestibule separating barbershop to the right side consisting of waiting area, two hair stations in separate rooms, private lavatory, and office space. The left side has its own waiting area, reception area easily converted to private office space, lavatory and two private offices. Interior stairs at the rear lead to a full basement which almost doubles the potential usable space. Property is zoned General Business, which would allow for endless possibilities in a highly visible location with plenty of off street parking. Any potential Buyers are encouraged to check with Lower Township Zoning prior to scheduling an appointment to ensure that current zoning would allow for their intended use.