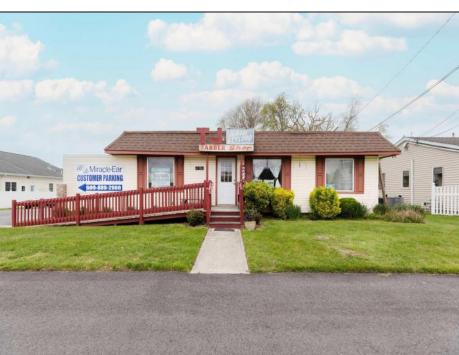

## **COMMENTS**

Commercial duplex, located in a prime location along Bayshore Road in North Cape May. The current owners had operated half of the building for over 30 years as a thriving barbershop but have decided it is time to enjoy their retirement. The second unit was originally a small doctor's office for many years and for the past 20+ years has been leased by Miracle Ear Hearing Aid Center. The current layout divides approx.. 1100 sq. ft. with shared vestibule separating barbershop to the right side consisting of waiting area, two hair stations in separate rooms, private lavatory, and office space. The left side has its own waiting area, reception area easily converted to private office space, lavatory and two private offices. Interior stairs at the rear lead to a full basement which almost doubles the potential usable space. Property is zoned General Business, which would allow for endless possibilities in a highly visible location with plenty of off street parking. Any potential Buyers are encouraged to check with Lower Township Zoning prior to scheduling an appointment to ensure that current zoning would allow for their intended use.