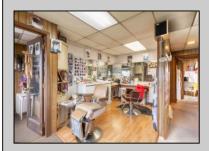

## **COMMENTS**

Commercial duplex, located in a prime location along Bayshore Road in North Cape May. The current owners had operated half of the building for over 30 years as a thriving barbershop but have decided it is time to enjoy their retirement. The second unit was originally a small doctor's office for many years and for the past 20+ years has been leased by Miracle Ear Hearing Aid Center. The current layout divides approx.. 1100 sq. ft. with shared vestibule separating barbershop to the right side consisting of waiting area, two hair stations in separate rooms, private lavatory, and office space. The left side has its own waiting area, reception area easily converted to private office space, lavatory and two private offices. Interior stairs at the rear lead to a full basement which almost doubles the potential usable space. Property is zoned General Business, which would allow for endless possibilities in a highly visible location with plenty of off street parking. Any potential Buyers are encouraged to check with Lower Township Zoning prior to scheduling an appointment to ensure that current zoning would allow for their intended use.