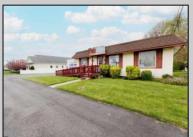

## **COMMENTS**

Commercial duplex, located in a prime location along Bayshore Road in North Cape May. The current owners had operated half of the building for over 30 years as a thriving barbershop but have decided it is time to enjoy their retirement. The second unit was originally a small doctor's office for many years and for the past 20+ years has been leased by Miracle Ear Hearing Aid Center. The current layout divides approx.. 1100 sq. ft. with shared vestibule separating barbershop to the right side consisting of waiting area, two hair stations in separate rooms, private lavatory, and office space. The left side has its own waiting area, reception area easily converted to private office space, lavatory and two private offices. Interior stairs at the rear lead to a full basement which almost doubles the potential usable space. Property is zoned General Business, which would allow for endless possibilities in a highly visible location with plenty of off street parking. Any potential Buyers are encouraged to check with Lower Township Zoning prior to scheduling an appointment to ensure that current zoning would allow for their intended use.