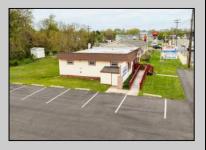

## **COMMENTS**

Commercial duplex, located in a prime location along Bayshore Road in North Cape May. The current owners had operated half of the building for over 30 years as a thriving barbershop but have decided it is time to enjoy their retirement. The second unit was originally a small doctor's office for many years and for the past 20+ years has been leased by Miracle Ear Hearing Aid Center. The current layout divides approx.. 1100 sq. ft. with shared vestibule separating barbershop to the right side consisting of waiting area, two hair stations in separate rooms, private lavatory, and office space. The left side has its own waiting area, reception area easily converted to private office space, lavatory and two private offices. Interior stairs at the rear lead to a full basement which almost doubles the potential usable space. Property is zoned General Business, which would allow for endless possibilities in a highly visible location with plenty of off street parking. Any potential Buyers are encouraged to check with Lower Township Zoning prior to scheduling an appointment to ensure that current zoning would allow for their intended use.

PROPERTY DETAILS

Exterior ParkingGarage InteriorFeat

11 or More Spaces 6 to 10 Spaces Off Street Paved InteriorFeatures
Display Windows
Fire Sprinkler System

Fire Sprinkler System Handicap Features Restroom