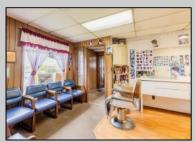

## **COMMENTS**

Commercial duplex, located in a prime location along Bayshore Road in North Cape May. The current owners had operated half of the building for over 30 years as a thriving barbershop but have decided it is time to enjoy their retirement. The second unit was originally a small doctor's office for many years and for the past 20+ years has been leased by Miracle Ear Hearing Aid Center. The current layout divides approx.. 1100 sq. ft. with shared vestibule separating barbershop to the right side consisting of waiting area, two hair stations in separate rooms, private lavatory, and office space. The left side has its own waiting area, reception area easily converted to private office space, lavatory and two private offices. Interior stairs at the rear lead to a full basement which almost doubles the potential usable space. Property is zoned General Business, which would allow for endless possibilities in a highly visible location with plenty of off street parking. Any potential Buyers are encouraged to check with Lower Township Zoning prior to scheduling an appointment to ensure that current zoning would allow for their intended use.