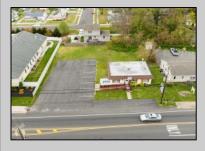

## **COMMENTS**

Commercial duplex, located in a prime location along Bayshore Road in North Cape May. The current owners had operated half of the building for over 30 years as a thriving barbershop but have decided it is time to enjoy their retirement. The second unit was originally a small doctor's office for many years and for the past 20+ years has been leased by Miracle Ear Hearing Aid Center. The current layout divides approx.. 1100 sq. ft. with shared vestibule separating barbershop to the right side consisting of waiting area, two hair stations in separate rooms, private lavatory, and office space. The left side has its own waiting area, reception area easily converted to private office space, lavatory and two private offices. Interior stairs at the rear lead to a full basement which almost doubles the potential usable space. Property is zoned General Business, which would allow for endless possibilities in a highly visible location with plenty of off street parking. Any potential Buyers are encouraged to check with Lower Township Zoning prior to scheduling an appointment to ensure that current zoning would allow for their intended use.