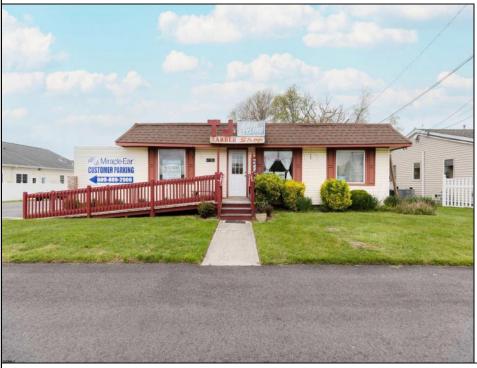

## 3802 Bayshore Rd Cape May, NJ 08204

Asking \$499,900.00

## COMMENTS

Commercial duplex, located in a prime location along Bayshore Road in North Cape May. The current owners had operated half of the building for over 30 years as a thriving barbershop but have decided it is time to enjoy their retirement. The second unit was originally a small doctor's office for many years and until recently was been leased by Miracle Ear Hearing Aid Center for over 20 years. The current layout divides approx.. 1100 sq. ft. with shared vestibule separating barbershop to the right side consisting of waiting area, two hair stations in separate rooms, private lavatory, and office space. The left side has its own waiting area, reception area easily converted to private office space, lavatory and two private offices. Interior stairs at the rear lead to a full basement which almost doubles the potential usable space. Property is zoned General Business, which would allow for endless possibilities in a highly visible location with plenty of off street parking. Any potential Buyers are encouraged to check with Lower Township Zoning prior to scheduling an appointment to ensure that current zoning would allow for their intended use.