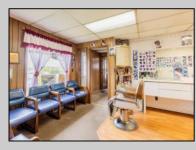

## COMMENTS

Commercial duplex, located in a prime location along Bayshore Road in North Cape May. The current owners had operated half of the building for over 30 years as a thriving barbershop but have decided it is time to enjoy their retirement. The second unit was originally a small doctor's office for many years and until recently was been leased by Miracle Ear Hearing Aid Center for over 20 years. The current layout divides approx.. 1100 sq. ft. with shared vestibule separating barbershop to the right side consisting of waiting area, two hair stations in separate rooms, private lavatory, and office space. The left side has its own waiting area, reception area easily converted to private office space, lavatory and two private offices. Interior stairs at the rear lead to a full basement which almost doubles the potential usable space. Property is zoned General Business, which would allow for endless possibilities in a highly visible location with plenty of off street parking. Any potential Buyers are encouraged to check with Lower Township Zoning prior to scheduling an appointment to ensure that current zoning would allow for their intended use.