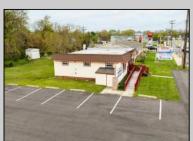

## COMMENTS

Commercial duplex, located in a prime location along Bayshore Road in North Cape May. The current owners had operated half of the building for over 30 years as a thriving barbershop but have decided it is time to enjoy their retirement. The second unit was originally a small doctor's office for many years and until recently was been leased by Miracle Ear Hearing Aid Center for over 20 years. The current layout divides approx.. 1100 sq. ft. with shared vestibule separating barbershop to the right side consisting of waiting area, two hair stations in separate rooms, private lavatory, and office space. The left side has its own waiting area, reception area easily converted to private office space, lavatory and two private offices. Interior stairs at the rear lead to a full basement which almost doubles the potential usable space. Property is zoned General Business, which would allow for endless possibilities in a highly visible location with plenty of off street parking. Any potential Buyers are encouraged to check with Lower Township Zoning prior to scheduling an appointment to ensure that current zoning would allow for their intended use.