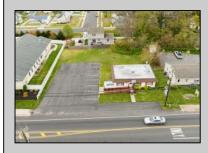

## COMMENTS

Commercial duplex, located in a prime location along Bayshore Road in North Cape May. The current owners had operated half of the building for over 30 years as a thriving barbershop but have decided it is time to enjoy their retirement. The second unit was originally a small doctor's office for many years and until recently was been leased by Miracle Ear Hearing Aid Center for over 20 years. The current layout divides approx.. 1100 sq. ft. with shared vestibule separating barbershop to the right side consisting of waiting area, two hair stations in separate rooms, private lavatory, and office space. The left side has its own waiting area, reception area easily converted to private office space, lavatory and two private offices. Interior stairs at the rear lead to a full basement which almost doubles the potential usable space. Property is zoned General Business, which would allow for endless possibilities in a highly visible location with plenty of off street parking. Any potential Buyers are encouraged to check with Lower Township Zoning prior to scheduling an appointment to ensure that current zoning would allow for their intended use.