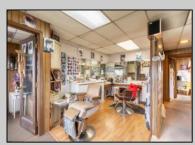

## COMMENTS

Commercial duplex, located in a prime location along Bayshore Road in North Cape May. The current owners had operated half of the building for over 30 years as a thriving barbershop but have decided it is time to enjoy their retirement. The second unit was originally a small doctor's office for many years and until recently was been leased by Miracle Ear Hearing Aid Center for over 20 years. The current layout divides approx.. 1100 sq. ft. with shared vestibule separating barbershop to the right side consisting of waiting area, two hair stations in separate rooms, private lavatory, and office space. The left side has its own waiting area, reception area easily converted to private office space, lavatory and two private offices. Interior stairs at the rear lead to a full basement which almost doubles the potential usable space. Property is zoned General Business, which would allow for endless possibilities in a highly visible location with plenty of off street parking. Any potential Buyers are encouraged to check with Lower Township Zoning prior to scheduling an appointment to ensure that current zoning would allow for their intended use.