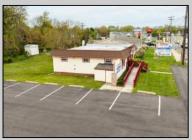

## **COMMENTS**

Commercial duplex, located in a prime location along Bayshore Road in North Cape May. The current owners had operated half of the building for over 30 years as a thriving barbershop but have decided it is time to enjoy their retirement. The second unit was originally a small doctor's office for many years and for the past 20+ years has been leased by Miracle Ear Hearing Aid Center. The current layout divides approx.. 1100 sq. ft. with shared vestibule separating barbershop to the right side consisting of waiting area, two hair stations in separate rooms, private lavatory, and office space. The left side has its own waiting area, reception area easily converted to private office space, lavatory and two private offices. Interior stairs at the rear lead to a full basement which almost doubles the potential usable space. Property is zoned General Business, which would allow for endless possibilities in a highly visible location with plenty of off street parking. Any potential Buyers are encouraged to check with Lower Township Zoning prior to scheduling an appointment to ensure that current zoning would allow for their intended use.