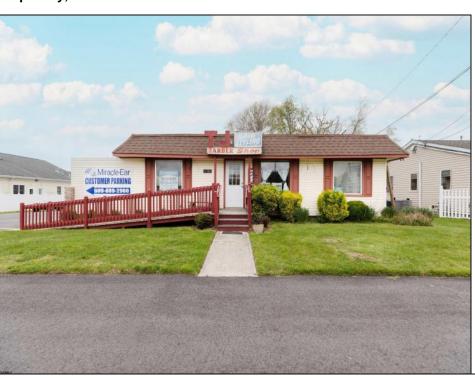

## **COMMENTS**

Commercial duplex, located in a prime location along Bayshore Road in North Cape May. The current owners had operated half of the building for over 30 years as a thriving barbershop but have decided it is time to enjoy their retirement. The second unit was originally a small doctor's office for many years and for the past 20+ years has been leased by Miracle Ear Hearing Aid Center. The current layout divides approx.. 1100 sq. ft. with shared vestibule separating barbershop to the right side consisting of waiting area, two hair stations in separate rooms, private lavatory, and office space. The left side has its own waiting area, reception area easily converted to private office space, lavatory and two private offices. Interior stairs at the rear lead to a full basement which almost doubles the potential usable space. Property is zoned General Business, which would allow for endless possibilities in a highly visible location with plenty of off street parking. Any potential Buyers are encouraged to check with Lower Township Zoning prior to scheduling an appointment to ensure that current zoning would allow for their intended use.