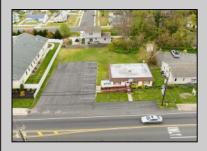

## **COMMENTS**

Commercial duplex, located in a prime location along Bayshore Road in North Cape May. The current owners had operated half of the building for over 30 years as a thriving barbershop but have decided it is time to enjoy their retirement. The second unit was originally a small doctor's office for many years and for the past 20+ years has been leased by Miracle Ear Hearing Aid Center. The current layout divides approx.. 1100 sq. ft. with shared vestibule separating barbershop to the right side consisting of waiting area, two hair stations in separate rooms, private lavatory, and office space. The left side has its own waiting area, reception area easily converted to private office space, lavatory and two private offices. Interior stairs at the rear lead to a full basement which almost doubles the potential usable space. Property is zoned General Business, which would allow for endless possibilities in a highly visible location with plenty of off street parking. Any potential Buyers are encouraged to check with Lower Township Zoning prior to scheduling an appointment to ensure that current zoning would allow for their intended use.