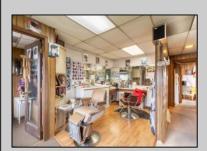

## **COMMENTS**

Commercial duplex, located in a prime location along Bayshore Road in North Cape May. The current owners had operated half of the building for over 30 years as a thriving barbershop but have decided it is time to enjoy their retirement. The second unit was originally a small doctor's office for many years and for the past 20+ years has been leased by Miracle Ear Hearing Aid Center. The current layout divides approx.. 1100 sq. ft. with shared vestibule separating barbershop to the right side consisting of waiting area, two hair stations in separate rooms, private lavatory, and office space. The left side has its own waiting area, reception area easily converted to private office space, lavatory and two private offices. Interior stairs at the rear lead to a full basement which almost doubles the potential usable space. Property is zoned General Business, which would allow for endless possibilities in a highly visible location with plenty of off street parking. Any potential Buyers are encouraged to check with Lower Township Zoning prior to scheduling an appointment to ensure that current zoning would allow for their intended use.