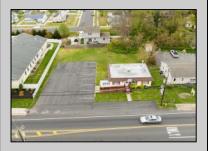

## **COMMENTS**

Commercial duplex, located in a prime location along Bayshore Road in North Cape May. The current owners had operated half of the building for over 30 years as a thriving barbershop but have decided it is time to enjoy their retirement. The second unit was originally a small doctor's office for many years and for the past 20+ years has been leased by Miracle Ear Hearing Aid Center. The current layout divides approx.. 1100 sq. ft. with shared vestibule separating barbershop to the right side consisting of waiting area, two hair stations in separate rooms, private lavatory, and office space. The left side has its own waiting area, reception area easily converted to private office space, lavatory and two private offices. Interior stairs at the rear lead to a full basement which almost doubles the potential usable space. Property is zoned General Business, which would allow for endless possibilities in a highly visible location with plenty of off street parking. Any potential Buyers are encouraged to check with Lower Township Zoning prior to scheduling an appointment to ensure that current zoning would allow for their intended use.