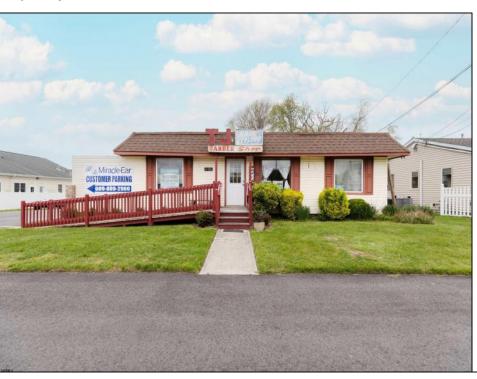

## **COMMENTS**

Commercial duplex, located in a prime location along Bayshore Road in North Cape May. The current owners had operated half of the building for over 30 years as a thriving barbershop but have decided it is time to enjoy their retirement. The second unit was originally a small doctor's office for many years and for the past 20+ years has been leased by Miracle Ear Hearing Aid Center. The current layout divides approx.. 1100 sq. ft. with shared vestibule separating barbershop to the right side consisting of waiting area, two hair stations in separate rooms, private lavatory, and office space. The left side has its own waiting area, reception area easily converted to private office space, lavatory and two private offices. Interior stairs at the rear lead to a full basement which almost doubles the potential usable space. Property is zoned General Business, which would allow for endless possibilities in a highly visible location with plenty of off street parking. Any potential Buyers are encouraged to check with Lower Township Zoning prior to scheduling an appointment to ensure that current zoning would allow for their intended use.