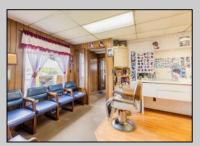

## **COMMENTS**

Commercial duplex, located in a prime location along Bayshore Road in North Cape May. The current owners had operated half of the building for over 30 years as a thriving barbershop but have decided it is time to enjoy their retirement. The second unit was originally a small doctor's office for many years and for the past 20+ years has been leased by Miracle Ear Hearing Aid Center. The current layout divides approx.. 1100 sq. ft. with shared vestibule separating barbershop to the right side consisting of waiting area, two hair stations in separate rooms, private lavatory, and office space. The left side has its own waiting area, reception area easily converted to private office space, lavatory and two private offices. Interior stairs at the rear lead to a full basement which almost doubles the potential usable space. Property is zoned General Business, which would allow for endless possibilities in a highly visible location with plenty of off street parking. Any potential Buyers are encouraged to check with Lower Township Zoning prior to scheduling an appointment to ensure that current zoning would allow for their intended use.