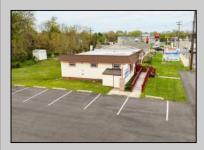

## **COMMENTS**

Commercial duplex, located in a prime location along Bayshore Road in North Cape May. The current owners had operated half of the building for over 30 years as a thriving barbershop but have decided it is time to enjoy their retirement. The second unit was originally a small doctor's office for many years and for the past 20+ years has been leased by Miracle Ear Hearing Aid Center. The current layout divides approx.. 1100 sq. ft. with shared vestibule separating barbershop to the right side consisting of waiting area, two hair stations in separate rooms, private lavatory, and office space. The left side has its own waiting area, reception area easily converted to private office space, lavatory and two private offices. Interior stairs at the rear lead to a full basement which almost doubles the potential usable space. Property is zoned General Business, which would allow for endless possibilities in a highly visible location with plenty of off street parking. Any potential Buyers are encouraged to check with Lower Township Zoning prior to scheduling an appointment to ensure that current zoning would allow for their intended use.