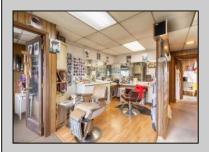

## **COMMENTS**

Commercial duplex, located in a prime location along Bayshore Road in North Cape May. The current owners had operated half of the building for over 30 years as a thriving barbershop but have decided it is time to enjoy their retirement. The second unit was originally a small doctor's office for many years and for the past 20+ years has been leased by Miracle Ear Hearing Aid Center. The current layout divides approx.. 1100 sq. ft. with shared vestibule separating barbershop to the right side consisting of waiting area, two hair stations in separate rooms, private lavatory, and office space. The left side has its own waiting area, reception area easily converted to private office space, lavatory and two private offices. Interior stairs at the rear lead to a full basement which almost doubles the potential usable space. Property is zoned General Business, which would allow for endless possibilities in a highly visible location with plenty of off street parking. Any potential Buyers are encouraged to check with Lower Township Zoning prior to scheduling an appointment to ensure that current zoning would allow for their intended use.