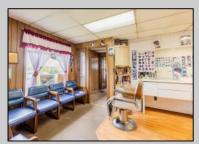

## **COMMENTS**

Commercial duplex, located in a prime location along Bayshore Road in North Cape May. The current owners had operated half of the building for over 30 years as a thriving barbershop but have decided it is time to enjoy their retirement. The second unit was originally a small doctor's office for many years and for the past 20+ years has been leased by Miracle Ear Hearing Aid Center. The current layout divides approx.. 1100 sq. ft. with shared vestibule separating barbershop to the right side consisting of waiting area, two hair stations in separate rooms, private lavatory, and office space. The left side has its own waiting area, reception area easily converted to private office space, lavatory and two private offices. Interior stairs at the rear lead to a full basement which almost doubles the potential usable space. Property is zoned General Business, which would allow for endless possibilities in a highly visible location with plenty of off street parking. Any potential Buyers are encouraged to check with Lower Township Zoning prior to scheduling an appointment to ensure that current zoning would allow for their intended use.