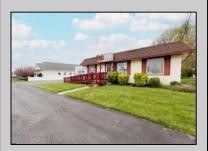

## **COMMENTS**

Commercial duplex, located in a prime location along Bayshore Road in North Cape May. The current owners had operated half of the building for over 30 years as a thriving barbershop but have decided it is time to enjoy their retirement. The second unit was originally a small doctor's office for many years and for the past 20+ years has been leased by Miracle Ear Hearing Aid Center. The current layout divides approx.. 1100 sq. ft. with shared vestibule separating barbershop to the right side consisting of waiting area, two hair stations in separate rooms, private lavatory, and office space. The left side has its own waiting area, reception area easily converted to private office space, lavatory and two private offices. Interior stairs at the rear lead to a full basement which almost doubles the potential usable space. Property is zoned General Business, which would allow for endless possibilities in a highly visible location with plenty of off street parking. Any potential Buyers are encouraged to check with Lower Township Zoning prior to scheduling an appointment to ensure that current zoning would allow for their intended use.