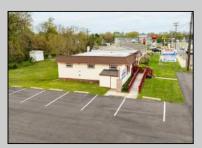

## **COMMENTS**

Commercial duplex, located in a prime location along Bayshore Road in North Cape May. The current owners had operated half of the building for over 30 years as a thriving barbershop but have decided it is time to enjoy their retirement. The second unit was originally a small doctor's office for many years and for the past 20+ years has been leased by Miracle Ear Hearing Aid Center. The current layout divides approx.. 1100 sq. ft. with shared vestibule separating barbershop to the right side consisting of waiting area, two hair stations in separate rooms, private lavatory, and office space. The left side has its own waiting area, reception area easily converted to private office space, lavatory and two private offices. Interior stairs at the rear lead to a full basement which almost doubles the potential usable space. Property is zoned General Business, which would allow for endless possibilities in a highly visible location with plenty of off street parking. Any potential Buyers are encouraged to check with Lower Township Zoning prior to scheduling an appointment to ensure that current zoning would allow for their intended use.

## **PROPERTY DETAILS**

Exterior ParkingGarage 11 or More Spaces Vinyl 6 to 10 Spaces Off Street Paved

**Display Windows** Fire Sprinkler System Handicap Features Restroom

InteriorFeatures

**Basement** 6 Ft. or More Head