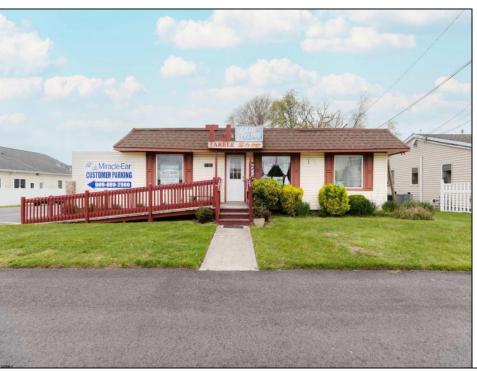

## **COMMENTS**

Commercial duplex, located in a prime location along Bayshore Road in North Cape May. The current owners had operated half of the building for over 30 years as a thriving barbershop but have decided it is time to enjoy their retirement. The second unit was originally a small doctor's office for many years and for the past 20+ years has been leased by Miracle Ear Hearing Aid Center. The current layout divides approx.. 1100 sq. ft. with shared vestibule separating barbershop to the right side consisting of waiting area, two hair stations in separate rooms, private lavatory, and office space. The left side has its own waiting area, reception area easily converted to private office space, lavatory and two private offices. Interior stairs at the rear lead to a full basement which almost doubles the potential usable space. Property is zoned General Business, which would allow for endless possibilities in a highly visible location with plenty of off street parking. Any potential Buyers are encouraged to check with Lower Township Zoning prior to scheduling an appointment to ensure that current zoning would allow for their intended use.

## **PROPERTY DETAILS**

Exterior ParkingGarage 11 or More Spaces Vinyl 6 to 10 Spaces Off Street Paved

**Display Windows** Fire Sprinkler System Handicap Features Restroom

InteriorFeatures

**Basement** 6 Ft. or More Head