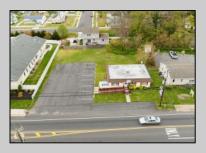

## **COMMENTS**

Commercial duplex, located in a prime location along Bayshore Road in North Cape May. The current owners had operated half of the building for over 30 years as a thriving barbershop but have decided it is time to enjoy their retirement. The second unit was originally a small doctor's office for many years and for the past 20+ years has been leased by Miracle Ear Hearing Aid Center. The current layout divides approx.. 1100 sq. ft. with shared vestibule separating barbershop to the right side consisting of waiting area, two hair stations in separate rooms, private lavatory, and office space. The left side has its own waiting area, reception area easily converted to private office space, lavatory and two private offices. Interior stairs at the rear lead to a full basement which almost doubles the potential usable space. Property is zoned General Business, which would allow for endless possibilities in a highly visible location with plenty of off street parking. Any potential Buyers are encouraged to check with Lower Township Zoning prior to scheduling an appointment to ensure that current zoning would allow for their intended use.

## **PROPERTY DETAILS**

Exterior ParkingGarage 11 or More Spaces Vinyl 6 to 10 Spaces Off Street Paved

**Display Windows** Fire Sprinkler System Handicap Features Restroom

InteriorFeatures

**Basement** 6 Ft. or More Head