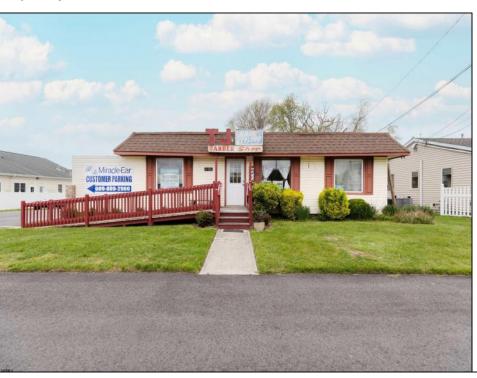

## **COMMENTS**

Commercial duplex, located in a prime location along Bayshore Road in North Cape May. The current owners had operated half of the building for over 30 years as a thriving barbershop but have decided it is time to enjoy their retirement. The second unit was originally a small doctor's office for many years and for the past 20+ years has been leased by Miracle Ear Hearing Aid Center. The current layout divides approx.. 1100 sq. ft. with shared vestibule separating barbershop to the right side consisting of waiting area, two hair stations in separate rooms, private lavatory, and office space. The left side has its own waiting area, reception area easily converted to private office space, lavatory and two private offices. Interior stairs at the rear lead to a full basement which almost doubles the potential usable space. Property is zoned General Business, which would allow for endless possibilities in a highly visible location with plenty of off street parking. Any potential Buyers are encouraged to check with Lower Township Zoning prior to scheduling an appointment to ensure that current zoning would allow for their intended use.