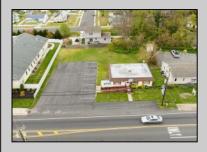

## **COMMENTS**

Commercial duplex, located in a prime location along Bayshore Road in North Cape May. The current owners had operated half of the building for over 30 years as a thriving barbershop but have decided it is time to enjoy their retirement. The second unit was originally a small doctor's office for many years and for the past 20+ years has been leased by Miracle Ear Hearing Aid Center. The current layout divides approx.. 1100 sq. ft. with shared vestibule separating barbershop to the right side consisting of waiting area, two hair stations in separate rooms, private lavatory, and office space. The left side has its own waiting area, reception area easily converted to private office space, lavatory and two private offices. Interior stairs at the rear lead to a full basement which almost doubles the potential usable space. Property is zoned General Business, which would allow for endless possibilities in a highly visible location with plenty of off street parking. Any potential Buyers are encouraged to check with Lower Township Zoning prior to scheduling an appointment to ensure that current zoning would allow for their intended use.