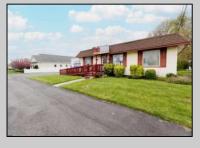

## **COMMENTS**

Commercial duplex, located in a prime location along Bayshore Road in North Cape May. The current owners had operated half of the building for over 30 years as a thriving barbershop but have decided it is time to enjoy their retirement. The second unit was originally a small doctor's office for many years and for the past 20+ years has been leased by Miracle Ear Hearing Aid Center. The current layout divides approx.. 1100 sq. ft. with shared vestibule separating barbershop to the right side consisting of waiting area, two hair stations in separate rooms, private lavatory, and office space. The left side has its own waiting area, reception area easily converted to private office space, lavatory and two private offices. Interior stairs at the rear lead to a full basement which almost doubles the potential usable space. Property is zoned General Business, which would allow for endless possibilities in a highly visible location with plenty of off street parking. Any potential Buyers are encouraged to check with Lower Township Zoning prior to scheduling an appointment to ensure that current zoning would allow for their intended use.