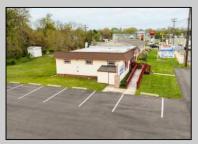

## **COMMENTS**

Commercial duplex, located in a prime location along Bayshore Road in North Cape May. The current owners had operated half of the building for over 30 years as a thriving barbershop but have decided it is time to enjoy their retirement. The second unit was originally a small doctor's office for many years and for the past 20+ years has been leased by Miracle Ear Hearing Aid Center. The current layout divides approx.. 1100 sq. ft. with shared vestibule separating barbershop to the right side consisting of waiting area, two hair stations in separate rooms, private lavatory, and office space. The left side has its own waiting area, reception area easily converted to private office space, lavatory and two private offices. Interior stairs at the rear lead to a full basement which almost doubles the potential usable space. Property is zoned General Business, which would allow for endless possibilities in a highly visible location with plenty of off street parking. Any potential Buyers are encouraged to check with Lower Township Zoning prior to scheduling an appointment to ensure that current zoning would allow for their intended use.