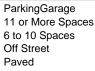

## COMMENTS

Commercial duplex, located in a prime location along Bayshore Road in North Cape May. The current owners had operated half of the building for over 30 years as a thriving barbershop but have decided it is time to enjoy their retirement. The second unit was originally a small doctor's office for many years and for the past 20+ years has been leased by Miracle Ear Hearing Aid Center. The current layout divides approx.. 1100 sq. ft. with shared vestibule separating barbershop to the right side consisting of waiting area, two hair stations in separate rooms, private lavatory, and office space. The left side has its own waiting area, reception area easily converted to private office space, lavatory and two private offices. Interior stairs at the rear lead to a full basement which almost doubles the potential usable space. Property is zoned General Business, which would allow for endless possibilities in a highly visible location with plenty of off street parking. Any potential Buyers are encouraged to check with Lower Township Zoning prior to scheduling an appointment to ensure that current zoning would allow for their intended use. **PROPERTY DETAILS** 