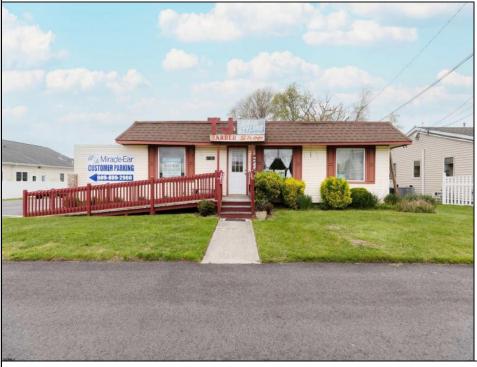

## 3802 Bayshore Cape May, NJ 08204

Asking \$549,900.00

## COMMENTS

Commercial duplex, located in a prime location along Bayshore Road in North Cape May. The current owners had operated half of the building for over 30 years as a thriving barbershop but have decided it is time to enjoy their retirement. The second unit was originally a small doctor's office for many years and for the past 20+ years has been leased by Miracle Ear Hearing Aid Center. The current layout divides approx.. 1100 sq. ft. with shared vestibule separating barbershop to the right side consisting of waiting area, two hair stations in separate rooms, private lavatory, and office space. The left side has its own waiting area, reception area easily converted to private office space, lavatory and two private offices. Interior stairs at the rear lead to a full basement which almost doubles the potential usable space. Property is zoned General Business, which would allow for endless possibilities in a highly visible location with plenty of off street parking. Any potential Buyers are encouraged to check with Lower Township Zoning prior to scheduling an appointment to ensure that current zoning would allow for their intended use. **PROPERTY DETAILS** 