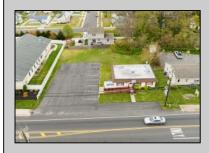

## COMMENTS

Commercial duplex, located in a prime location along Bayshore Road in North Cape May. The current owners had operated half of the building for over 30 years as a thriving barbershop but have decided it is time to enjoy their retirement. The second unit was originally a small doctor's office for many years and for the past 20+ years has been leased by Miracle Ear Hearing Aid Center. The current layout divides approx.. 1100 sq. ft. with shared vestibule separating barbershop to the right side consisting of waiting area, two hair stations in separate rooms, private lavatory, and office space. The left side has its own waiting area, reception area easily converted to private office space, lavatory and two private offices. Interior stairs at the rear lead to a full basement which almost doubles the potential usable space. Property is zoned General Business, which would allow for endless possibilities in a highly visible location with plenty of off street parking. Any potential Buyers are encouraged to check with Lower Township Zoning prior to scheduling an appointment to ensure that current zoning would allow for their intended use. **PROPERTY DETAILS** 