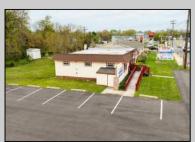

## COMMENTS

Commercial duplex, located in a prime location along Bayshore Road in North Cape May. The current owners had operated half of the building for over 30 years as a thriving barbershop but have decided it is time to enjoy their retirement. The second unit was originally a small doctor's office for many years and for the past 20+ years has been leased by Miracle Ear Hearing Aid Center. The current layout divides approx.. 1100 sq. ft. with shared vestibule separating barbershop to the right side consisting of waiting area, two hair stations in separate rooms, private lavatory, and office space. The left side has its own waiting area, reception area easily converted to private office space, lavatory and two private offices. Interior stairs at the rear lead to a full basement which almost doubles the potential usable space. Property is zoned General Business, which would allow for endless possibilities in a highly visible location with plenty of off street parking. Any potential Buyers are encouraged to check with Lower Township Zoning prior to scheduling an appointment to ensure that current zoning would allow for their intended use. **PROPERTY DETAILS** 