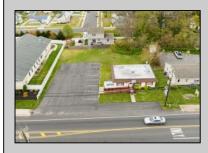

## COMMENTS

Commercial duplex, located in a prime location along Bayshore Road in North Cape May. The current owners had operated half of the building for over 30 years as a thriving barbershop but have decided it is time to enjoy their retirement. The second unit was originally a small doctor's office for many years and for the past 20+ years has been leased by Miracle Ear Hearing Aid Center. The current layout divides approx.. 1100 sq. ft. with shared vestibule separating barbershop to the right side consisting of waiting area, two hair stations in separate rooms, private lavatory, and office space. The left side has its own waiting area, reception area easily converted to private office space, lavatory and two private offices. Interior stairs at the rear lead to a full basement which almost doubles the potential usable space. Property is zoned General Business, which would allow for endless possibilities in a highly visible location with plenty of off street parking. Any potential Buyers are encouraged to check with Lower Township Zoning prior to scheduling an appointment to ensure that current zoning would allow for their intended use. **PROPERTY DETAILS** 