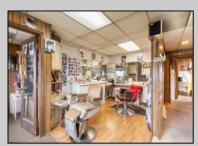

## COMMENTS

Commercial duplex, located in a prime location along Bayshore Road in North Cape May. The current owners had operated half of the building for over 30 years as a thriving barbershop but have decided it is time to enjoy their retirement. The second unit was originally a small doctor's office for many years and for the past 20+ years has been leased by Miracle Ear Hearing Aid Center. The current layout divides approx.. 1100 sq. ft. with shared vestibule separating barbershop to the right side consisting of waiting area, two hair stations in separate rooms, private lavatory, and office space. The left side has its own waiting area, reception area easily converted to private office space, lavatory and two private offices. Interior stairs at the rear lead to a full basement which almost doubles the potential usable space. Property is zoned General Business, which would allow for endless possibilities in a highly visible location with plenty of off street parking. Any potential Buyers are encouraged to check with Lower Township Zoning prior to scheduling an appointment to ensure that current zoning would allow for their intended use. **PROPERTY DETAILS** 