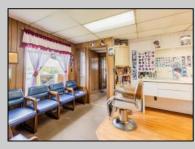

## COMMENTS

Commercial duplex, located in a prime location along Bayshore Road in North Cape May. The current owners had operated half of the building for over 30 years as a thriving barbershop but have decided it is time to enjoy their retirement. The second unit was originally a small doctor's office for many years and for the past 20+ years has been leased by Miracle Ear Hearing Aid Center. The current layout divides approx.. 1100 sq. ft. with shared vestibule separating barbershop to the right side consisting of waiting area, two hair stations in separate rooms, private lavatory, and office space. The left side has its own waiting area, reception area easily converted to private office space, lavatory and two private offices. Interior stairs at the rear lead to a full basement which almost doubles the potential usable space. Property is zoned General Business, which would allow for endless possibilities in a highly visible location with plenty of off street parking. Any potential Buyers are encouraged to check with Lower Township Zoning prior to scheduling an appointment to ensure that current zoning would allow for their intended use. **PROPERTY DETAILS** 