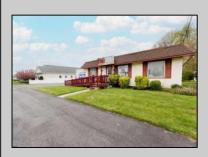

## COMMENTS

Commercial duplex, located in a prime location along Bayshore Road in North Cape May. The current owners had operated half of the building for over 30 years as a thriving barbershop but have decided it is time to enjoy their retirement. The second unit was originally a small doctor's office for many years and for the past 20+ years has been leased by Miracle Ear Hearing Aid Center. The current layout divides approx.. 1100 sq. ft. with shared vestibule separating barbershop to the right side consisting of waiting area, two hair stations in separate rooms, private lavatory, and office space. The left side has its own waiting area, reception area easily converted to private office space, lavatory and two private offices. Interior stairs at the rear lead to a full basement which almost doubles the potential usable space. Property is zoned General Business, which would allow for endless possibilities in a highly visible location with plenty of off street parking. Any potential Buyers are encouraged to check with Lower Township Zoning prior to scheduling an appointment to ensure that current zoning would allow for their intended use. **PROPERTY DETAILS** 