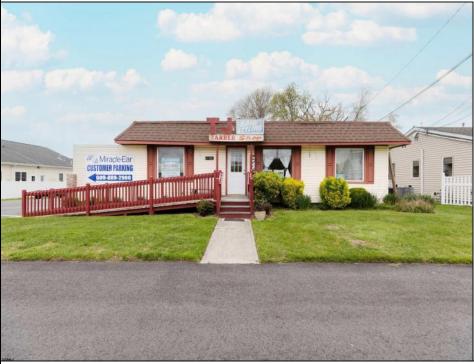

## COMMENTS

Commercial duplex, located in a prime location along Bayshore Road in North Cape May. The current owners had operated half of the building for over 30 years as a thriving barbershop but have decided it is time to enjoy their retirement. The second unit was originally a small doctor's office for many years and for the past 20+ years has been leased by Miracle Ear Hearing Aid Center. The current layout divides approx.. 1100 sq. ft. with shared vestibule separating barbershop to the right side consisting of waiting area, two hair stations in separate rooms, private lavatory, and office space. The left side has its own waiting area, reception area easily converted to private office space, lavatory and two private offices. Interior stairs at the rear lead to a full basement which almost doubles the potential usable space. Property is zoned General Business, which would allow for endless possibilities in a highly visible location with plenty of off street parking. Any potential Buyers are encouraged to check with Lower Township Zoning prior to scheduling an appointment to ensure that current zoning would allow for their intended use. **PROPERTY DETAILS** 