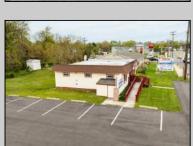

## **COMMENTS**

Commercial duplex, located in a prime location along Bayshore Road in North Cape May. The current owners had operated half of the building for over 30 years as a thriving barbershop but have decided it is time to enjoy their retirement. The second unit was originally a small doctor's office for many years and for the past 20+ years has been leased by Miracle Ear Hearing Aid Center. The current layout divides approx.. 1100 sq. ft. with shared vestibule separating barbershop to the right side consisting of waiting area, two hair stations in separate rooms, private lavatory, and office space. The left side has its own waiting area, reception area easily converted to private office space, lavatory and two private offices. Interior stairs at the rear lead to a full basement which almost doubles the potential usable space. Property is zoned General Business, which would allow for endless possibilities in a highly visible location with plenty of off street parking. Any potential Buyers are encouraged to check with Lower Township Zoning prior to scheduling an appointment to ensure that current zoning would allow for their intended use.

PROPERTY DETAILS

Exterior ParkingGarage
Vinyl 11 or More Spaces
6 to 10 Spaces
Off Street

Paved

Fire Sprinkler System Handicap Features Restroom Storage

InteriorFeatures

**Display Windows** 

Basement

6 Ft. or More Head