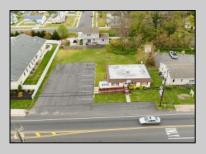

## **COMMENTS**

Commercial duplex, located in a prime location along Bayshore Road in North Cape May. The current owners had operated half of the building for over 30 years as a thriving barbershop but have decided it is time to enjoy their retirement. The second unit was originally a small doctor's office for many years and for the past 20+ years has been leased by Miracle Ear Hearing Aid Center. The current layout divides approx.. 1100 sq. ft. with shared vestibule separating barbershop to the right side consisting of waiting area, two hair stations in separate rooms, private lavatory, and office space. The left side has its own waiting area, reception area easily converted to private office space, lavatory and two private offices. Interior stairs at the rear lead to a full basement which almost doubles the potential usable space. Property is zoned General Business, which would allow for endless possibilities in a highly visible location with plenty of off street parking. Any potential Buyers are encouraged to check with Lower Township Zoning prior to scheduling an appointment to ensure that current zoning would allow for their intended use.