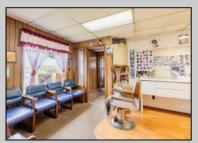

## **COMMENTS**

Commercial duplex, located in a prime location along Bayshore Road in North Cape May. The current owners had operated half of the building for over 30 years as a thriving barbershop but have decided it is time to enjoy their retirement. The second unit was originally a small doctor's office for many years and for the past 20+ years has been leased by Miracle Ear Hearing Aid Center. The current layout divides approx.. 1100 sq. ft. with shared vestibule separating barbershop to the right side consisting of waiting area, two hair stations in separate rooms, private lavatory, and office space. The left side has its own waiting area, reception area easily converted to private office space, lavatory and two private offices. Interior stairs at the rear lead to a full basement which almost doubles the potential usable space. Property is zoned General Business, which would allow for endless possibilities in a highly visible location with plenty of off street parking. Any potential Buyers are encouraged to check with Lower Township Zoning prior to scheduling an appointment to ensure that current zoning would allow for their intended use.