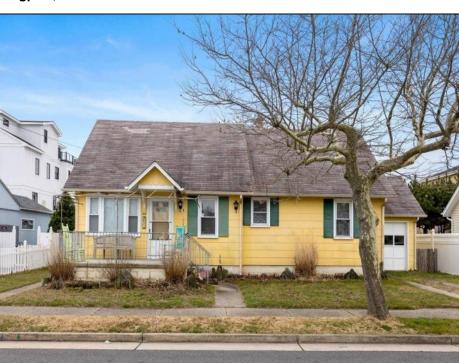

## 32 Pelham Longport, NJ 08403

## **COMMENTS**

THE PERFECT BEACH COTTAGE WITH AN AMAZING, FIRST BLOCK NORTH, LONGPORT LOCATION. Situated on an OVERSIZED 65\'x62.5\' lot!! Great front porch to enjoy the ocean breeze that you will never want to leave. Awesome backyard with huge deck, outdoor shower and fenced-in yard with plenty of room for summer barbecues and entertaining!! Bright living room, spacious dining room with access to the deck/yard and kitchen. Three large bedrooms and one full bath, laundry room with newer washer and dryer. One-car attached garage/extra den/bedroom! AMAZING OPPORTUNITY to renovate, lift or BUILD YOUR DREAM HOME with potentially over 3,000SF of living space, pool, bayviews AND elevator! You can\t beat it. Start enjoying those summer memories at the shore!!