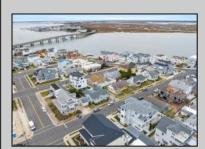

## **COMMENTS**

THE PERFECT BEACH COTTAGE WITH AN AMAZING, FIRST BLOCK NORTH, LONGPORT LOCATION. Situated on an OVERSIZED 65\'x62.5\' lot!! Great front porch to enjoy the ocean breeze that you will never want to leave. Awesome backyard with huge deck, outdoor shower and fenced-in yard with plenty of room for summer barbecues and entertaining!! Bright living room, spacious dining room with access to the deck/yard and kitchen. Three large bedrooms and one full bath, laundry room with newer washer and dryer. One-car attached garage/extra den/bedroom! AMAZING OPPORTUNITY to renovate, lift or BUILD YOUR DREAM HOME with potentially over 3,000SF of living space, pool, bayviews AND elevator! You can\t beat it. Start enjoying those summer memories at the shore!!