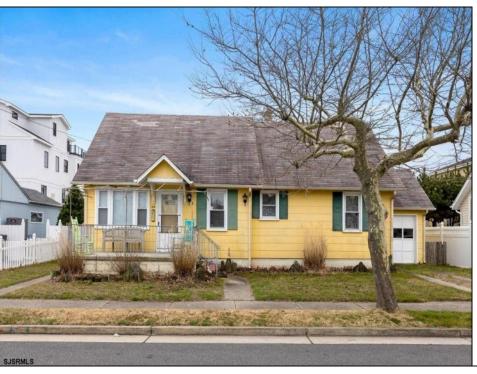

## **COMMENTS**

THE PERFECT BEACH COTTAGE WITH AN AMAZING, FIRST BLOCK NORTH, LONGPORT LOCATION. Situated on an OVERSIZED 65\'x62.5\' lot!! Great front porch to enjoy the ocean breeze that you will never want to leave. Awesome backyard with huge deck, outdoor shower and fenced-in yard with plenty of room for summer barbecues and entertaining!! Bright living room, spacious dining room with access to the deck/yard and kitchen. Three large bedrooms and one full bath, laundry room with newer washer and dryer. One-car attached garage/extra den/bedroom! AMAZING OPPORTUNITY to renovate, lift or BUILD YOUR DREAM HOME with potentially over 3,000SF of living space, pool, bayviews AND elevator! You can\t beat it. Start enjoying those summer memories at the shore!!