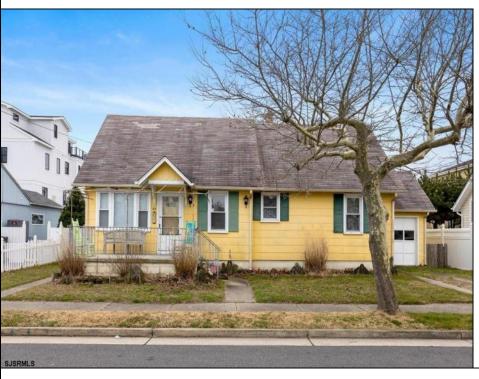

## **COMMENTS**

THE PERFECT BEACH COTTAGE WITH AN AMAZING, FIRST BLOCK NORTH, LONGPORT LOCATION. Situated on an OVERSIZED 65\'x62.5\' lot!! Great front porch to enjoy the ocean breeze that you will never want to leave. Awesome backyard with huge deck, outdoor shower and fenced-in yard with plenty of room for summer barbecues and entertaining!! Bright living room, spacious dining room with access to the deck/yard and kitchen. Three large bedrooms and one full bath, laundry room with newer washer and dryer. One-car attached garage/extra den/bedroom! AMAZING OPPORTUNITY to renovate, lift or BUILD YOUR DREAM HOME with potentially over 3,000SF of living space, pool, bayviews AND elevator! You can\'t beat it. Start enjoying those summer memories at the shore!!