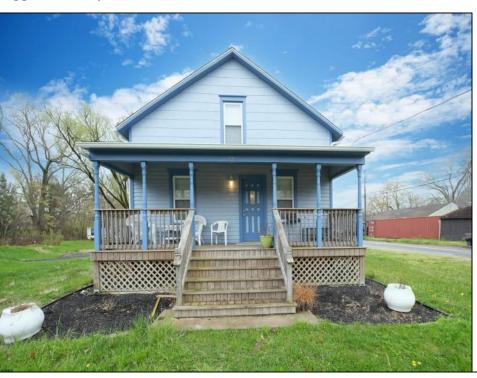

## COMMENTS

Opportunity on Rt. 30 in Mullica, with many possibilities. Starting off with a 3 Bedroom, 1 Bath, with a basement, sitting on 2.48 acres. This home is located in the DVC zoning of Mullica Township, that is intended for residential and commercial development per zoning, with plan approvals. As always, check with the township with questions concerning zoning and permitted uses. Call Today and make Mullica your new home