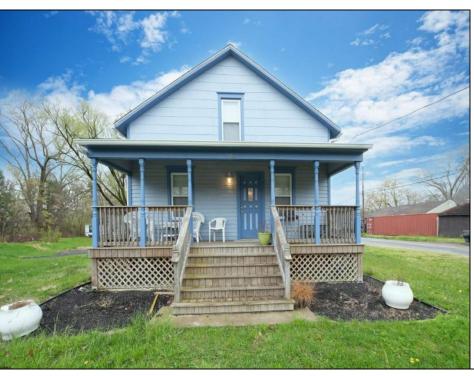

## COMMENTS

Opportunity on Rt. 30 in Mullica, with many possibilities. Starting off with a 3 Bedroom, 1 Bath, with a basement, sitting on 2.48 acres. This home is located in the DVC zoning of Mullica Township, that is intended for residential and commercial development per zoning, with plan approvals. As always, check with the township with questions concerning zoning and permitted uses. Call Today and make Mullica your new home