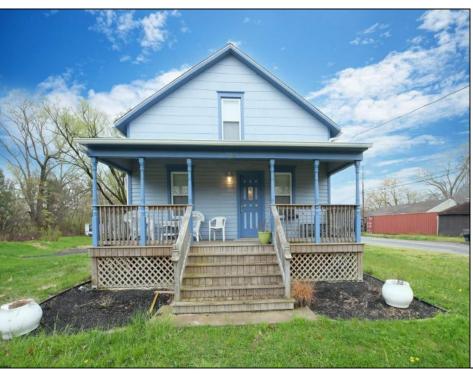

## COMMENTS

Opportunity on Rt. 30 in Mullica, with many possibilities. Starting off with a 3 Bedroom, 1 Bath, with a basement, sitting on 2.48 acres. This home is located in the DVC zoning of Mullica Township, that is intended for residential and commercial development per zoning, with plan approvals. As always, check with the township with questions concerning zoning and permitted uses. Call Today and make Mullica your new home