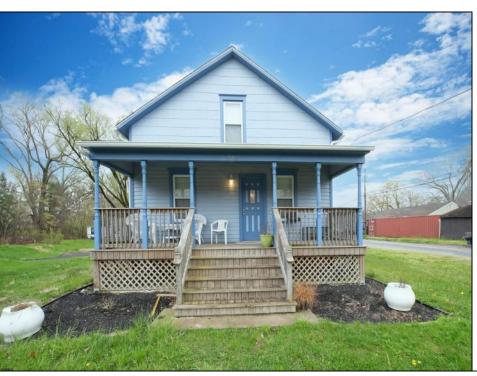

## COMMENTS

Opportunity on Rt. 30 in Mullica, with many possibilities. Starting off with a 3 Bedroom, 1 Bath, with a basement, sitting on 2.48 acres. This home is located in the DVC zoning of Mullica Township, that is intended for residential and commercial development per zoning, with plan approvals. As always, check with the township with questions concerning zoning and permitted uses. Call Today and make Mullica your new home