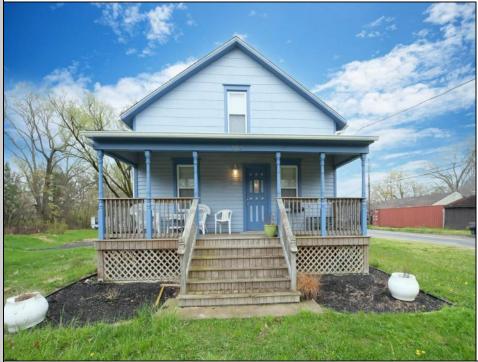

## 5263 White Horse Pike Egg Harbor City, NJ 08215

Asking \$249,900.00

## COMMENTS

Opportunity on Rt. 30 in Mullica, with many possibilities. Starting off with a 3 Bedroom, 1 Bath, with a basement, sitting on 2.48 acres. This home is located in the DVC zoning of Mullica Township, that is intended for residential and commercial development per zoning, with plan approvals. As always, check with the township with questions concerning zoning and permitted uses. Call Today and make Mullica your new home