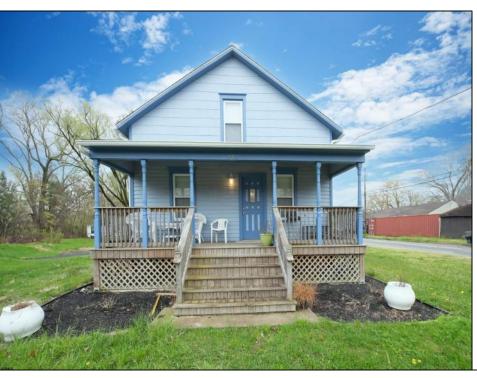

## COMMENTS

Opportunity on Rt. 30 in Mullica, with many possibilities. Starting off with a 3 Bedroom, 1 Bath, with a basement, sitting on 2.48 acres. This home is located in the DVC zoning of Mullica Township, that is intended for residential and commercial development per zoning, with plan approvals. As always, check with the township with questions concerning zoning and permitted uses. Call Today and make Mullica your new home