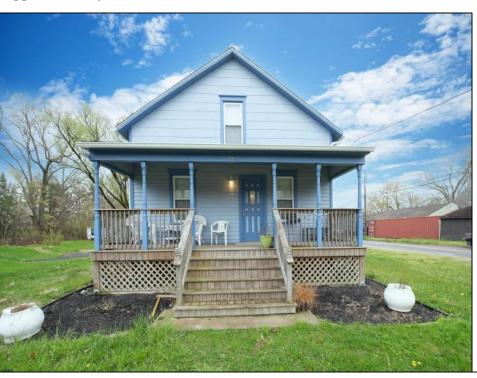

## COMMENTS

Opportunity on Rt. 30 in Mullica, with many possibilities. Starting off with a 3 Bedroom, 1 Bath, with a basement, sitting on 2.48 acres. This home is located in the DVC zoning of Mullica Township, that is intended for residential and commercial development per zoning, with plan approvals. As always, check with the township with questions concerning zoning and permitted uses. Call Today and make Mullica your new home.