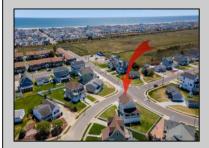

## **COMMENTS**

Merion Park corner property now available! This gorgeous and spacious 3 bedroom, 2.5 bath home is located on a corner lot, one of the largest in Ocean City at almost 8000 sq ft! Built less than 10 years ago, this property boasts a fenced yard, massive garage with storage, hardwood floors throughout, and a large wrap-around back deck perfect for entertaining. Close to the beach and bay with plenty of parking. This Merion Park gem offers incredibly low flood insurance under \$800 that transfers to the next owner! Call the listing agent directly today to schedule your private showing or for a video tour.