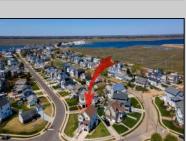

## **COMMENTS**

Merion Park corner property now available! This gorgeous and spacious 3 bedroom, 2.5 bath home is located on a corner lot, one of the largest in Ocean City at almost 8000 sq ft! Built less than 10 years ago, this property boasts a fenced yard, massive garage with storage, hardwood floors throughout, and a large wrap-around back deck perfect for entertaining. Close to the beach and bay with plenty of parking. This Merion Park gem offers incredibly low flood insurance under \$800 that transfers to the next owner! Call the listing agent directly today to schedule your private showing or for a video tour.