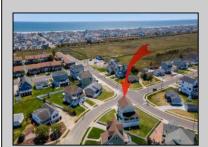

## **COMMENTS**

Merion Park corner property now available! This gorgeous and spacious 3 bedroom, 2.5 bath home is located on a corner lot, one of the largest in Ocean City at almost 8000 sq ft! Built less than 10 years ago, this property boasts a fenced yard, massive garage with storage, hardwood floors throughout, and a large wrap-around back deck perfect for entertaining. Close to the beach and bay with plenty of parking. This Merion Park gem offers incredibly low flood insurance under \$800 that transfers to the next owner! Call the listing agent directly today to schedule your private showing or for a video tour.