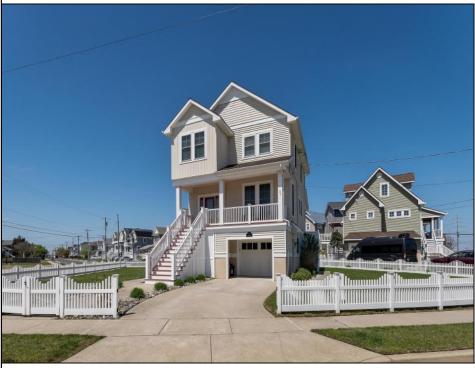

## **COMMENTS**

Merion Park corner property now available! This gorgeous and spacious 3 bedroom, 2.5 bath home is located on a corner lot, one of the largest in Ocean City at almost 8000 sq ft! Built less than 10 years ago, this property boasts a fenced yard, massive garage with storage, hardwood floors throughout, and a large wrap-around back deck perfect for entertaining. Close to the beach and bay with plenty of parking. This Merion Park gem offers incredibly low flood insurance under \$800 that transfers to the next owner! Call the listing agent directly today to schedule your private showing or for a video tour.

PROPERTY DETAILS

|          | PRO             |
|----------|-----------------|
| Exterior | OutsideFeatures |
| Vinyl    | Fenced Yard     |
|          | Outside Shower  |
|          | Sidewalks       |