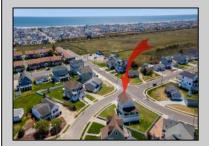

## **COMMENTS**

Merion Park corner property now available! This gorgeous and spacious 3 bedroom, 2.5 bath home is located on a corner lot, one of the largest in Ocean City at almost 8000 sq ft! Built less than 10 years ago, this property boasts a fenced yard, massive garage with storage, hardwood floors throughout, and a large wrap-around back deck perfect for entertaining. Close to the beach and bay with plenty of parking. This Merion Park gem offers incredibly low flood insurance under \$800 that transfers to the next owner! Call the listing agent directly today to schedule your private showing or for a video tour.