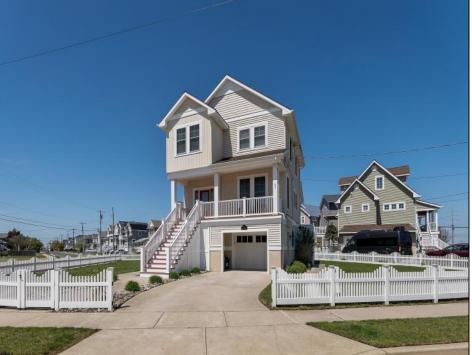

## **COMMENTS**

Merion Park corner property now available! This gorgeous and spacious 3 bedroom, 2.5 bath home is located on a corner lot, one of the largest in Ocean City at almost 8000 sq ft! Built less than 10 years ago, this property boasts a fenced yard, massive garage with storage, hardwood floors throughout, and a large wrap-around back deck perfect for entertaining. Close to the beach and bay with plenty of parking. This Merion Park gem offers incredibly low flood insurance under \$800 that transfers to the next owner! Call the listing agent directly today to schedule your private showing or for a video tour.

| PROPER | RTY DETAIL |
|--------|------------|
| 0      | D 1: 0     |

Exterior OutsideFeatures ParkingGarage OtherRooms
Vinyl Fenced Yard One Car Dining Room
Outside Shower Eat In Kitchen
Sidewalks Great Room
Sprinkler System