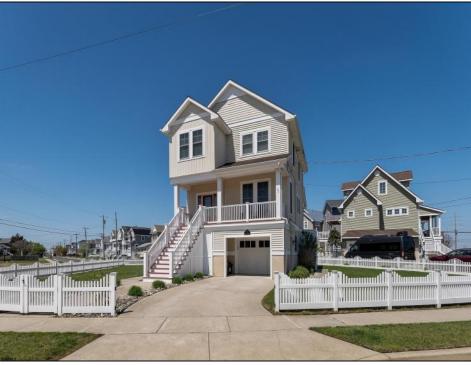

## **COMMENTS**

Merion Park corner property now available! This gorgeous and spacious 3 bedroom, 2.5 bath home is located on a corner lot, one of the largest in Ocean City at almost 8000 sq ft! Built less than 10 years ago, this property boasts a fenced yard, massive garage with storage, hardwood floors throughout, and a large wrap-around back deck perfect for entertaining. Close to the beach and bay with plenty of parking. This Merion Park gem offers incredibly low flood insurance under \$800 that transfers to the next owner! Call the listing agent directly today to schedule your private showing or for a video tour.

| PROPERTY DETAILS |
|------------------|
|------------------|

| Exterior | OutsideFeatures  | ParkingGarage | OtherRooms     |
|----------|------------------|---------------|----------------|
| Vinyl    | Fenced Yard      | One Car       | Dining Room    |
|          | Outside Shower   |               | Eat In Kitchen |
|          | Sidewalks        |               | Great Room     |
|          | Sprinkler System |               |                |