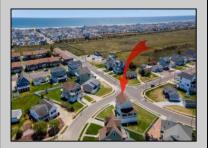

## **COMMENTS**

Merion Park corner property now available! This gorgeous and spacious 3 bedroom, 2.5 bath home is located on a corner lot, one of the largest in Ocean City at almost 8000 sq ft! Built less than 10 years ago, this property boasts a fenced yard, massive garage with storage, hardwood floors throughout, and a large wrap-around back deck perfect for entertaining. Close to the beach and bay with plenty of parking. This Merion Park gem offers incredibly low flood insurance under \$800 that transfers to the next owner! Call the listing agent directly today to schedule your private showing or for a video tour.