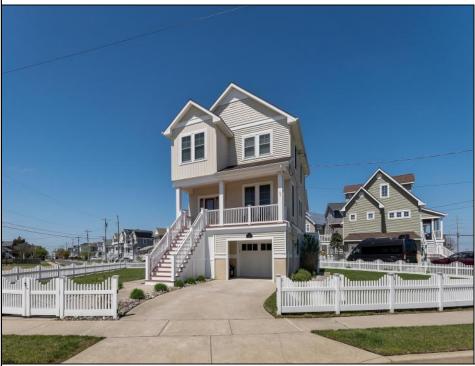

## **COMMENTS**

Merion Park corner property now available! This gorgeous and spacious 3 bedroom, 2.5 bath home is located on a corner lot, one of the largest in Ocean City at almost 8000 sq ft! Built less than 10 years ago, this property boasts a fenced yard, massive garage with storage, hardwood floors throughout, and a large wrap-around back deck perfect for entertaining. Close to the beach and bay with plenty of parking. This Merion Park gem offers incredibly low flood insurance under \$800 that transfers to the next owner! Call the listing agent directly today to schedule your private showing or for a video tour.

|          | PROPERTY DETAILS |               |
|----------|------------------|---------------|
| Exterior | OutsideFeatures  | ParkingGarage |
| Vinyl    | Fenced Yard      | One Car       |
|          | Outside Shower   |               |
|          | Sidewalks        |               |