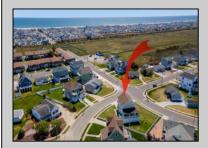

## **COMMENTS**

Merion Park corner property now available! This gorgeous and spacious 3 bedroom, 2.5 bath home is located on a corner lot, one of the largest in Ocean City at almost 8000 sq ft! Built less than 10 years ago, this property boasts a fenced yard, massive garage with storage, hardwood floors throughout, and a large wrap-around back deck perfect for entertaining. Close to the beach and bay with plenty of parking. This Merion Park gem offers incredibly low flood insurance under \$800 that transfers to the next owner! Call the listing agent directly today to schedule your private showing or for a video tour.