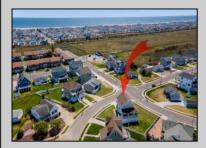

## **COMMENTS**

Merion Park corner property now available! This gorgeous and spacious 3 bedroom, 2.5 bath home is located on a corner lot, one of the largest in Ocean City at almost 8000 sq ft! Built less than 10 years ago, this property boasts a fenced yard, massive garage with storage, hardwood floors throughout, and a large wrap-around back deck perfect for entertaining. Close to the beach and bay with plenty of parking. This Merion Park gem offers incredibly low flood insurance under \$800 that transfers to the next owner! Call the listing agent directly today to schedule your private showing or for a video tour. PROPERTY DETAILS