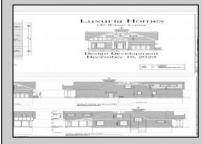

## 130 Wilson Ave Linwood, NJ 08221

Asking \$879,000.00

## COMMENTS

Brand new Super Custom construction right smack in the Heart of Linwood and middle of all the Bikepath action! This unseen design and floorplan are over the top special relative to any past offerings in the history of Linwood\'s new construction market...(except this builder\'s other two (2) at the intersection of Maple & Bikepath). 3 of the 4 bedrooms each contain private ensuite bathrooms, the wide-open flow captures light-air and lends a close-knit family lifestyle, while still offering a full basement to create additional recreational space, office, gym, and/or pubroom. The Rich-Classic style, including both the interior and exterior finishes capture, and surpass even the most discerning requirements, prerequisites and refinements of today\'s educated buyers. A possible first floor bedroom with 4th full bath being centrally located on First Floor. Two (2) covered porches (Front for Sunny Iced tea sippin\'), the large rear porch is 14 x 10...so plays like a seasonal outdoor room! Single-car attached garage flows into oversized mudroom w/bench and shelves. This is a uniquely rare opportunity to own ultra-custom real estate is an A+ neighborhood and premium desirable community!