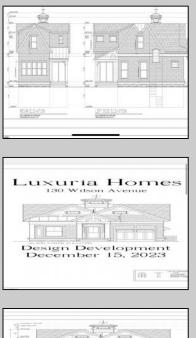

## 130 Wilson Ave Linwood, NJ 08221

Asking \$879,000.00

## COMMENTS

Brand new Super Custom construction right smack in the Heart of Linwood and middle of all the Bikepath action! This unseen design and floorplan are over the top special relative to any past offerings in the history of Linwood\'s new construction market...(except this builder\'s other two (2) at the intersection of Maple & Bikepath). 3 of the 4 bedrooms each contain private ensuite bathrooms, the wide-open flow captures light-air and lends a close-knit family lifestyle, while still offering a full basement to create additional recreational space, office, gym, and/or pubroom. The Rich-Classic style, including both the interior and exterior finishes capture, and surpass even the most discerning requirements, prerequisites and refinements of today\'s educated buyers. A possible first floor bedroom with 4th full bath being centrally located on First Floor. Two (2) covered porches (Front for Sunny Iced tea sippin\'), the large rear porch is 14 x 10...so plays like a seasonal outdoor room! Single-car attached garage flows into oversized mudroom w/bench and shelves. This is a uniquely rare opportunity to own ultra-custom real estate is an A+ neighborhood and premium desirable community!