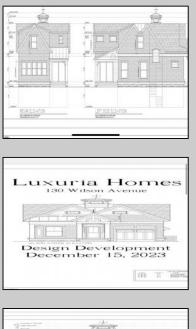

## 130 Wilson Ave Linwood, NJ 08221

Asking \$879,000.00

## COMMENTS

Brand new Super Custom construction right smack in the Heart of Linwood and middle of all the Bikepath action! This unseen design and floorplan are over the top special relative to any past offerings in the history of Linwood\'s new construction market...(except this builder\'s other two (2) at the intersection of Maple & Bikepath). 3 of the 4 bedrooms each contain private ensuite bathrooms, the wide-open flow captures light-air and lends a close-knit family lifestyle, while still offering a full basement to create additional recreational space, office, gym, and/or pubroom. The Rich-Classic style, including both the interior and exterior finishes capture, and surpass even the most discerning requirements, prerequisites and refinements of today\'s educated buyers. A possible first floor bedroom with 4th full bath being centrally located on First Floor. Two (2) covered porches (Front for Sunny Iced tea sippin\'), the large rear porch is 14 x 10...so plays like a seasonal outdoor room! Single-car attached garage flows into oversized mudroom w/bench and shelves. This is a uniquely rare opportunity to own ultra-custom real estate is an A+ neighborhood and premium desirable community!