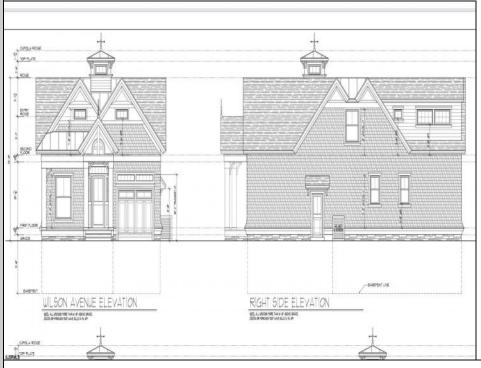

## 130 Wilson Ave Linwood, NJ 08221

Asking \$879,000.00

## COMMENTS

Brand new Super Custom construction right smack in the Heart of Linwood and middle of all the Bikepath action! This unseen design and floorplan are over the top special relative to any past offerings in the history of Linwood\'s new construction market...(except this builder\'s other two (2) at the intersection of Maple & Bikepath). 3 of the 4 bedrooms each contain private ensuite bathrooms, the wide-open flow captures light-air and lends a close-knit family lifestyle, while still offering a full basement to create additional recreational space, office, gym, and/or pubroom. The Rich-Classic style, including both the interior and exterior finishes capture, and surpass even the most discerning requirements, prerequisites and refinements of today\'s educated buyers. A possible first floor bedroom with 4th full bath being centrally located on First Floor. Two (2) covered porches (Front for Sunny Iced tea sippin\'), the large rear porch is 14 x 10...so plays like a seasonal outdoor room! Single-car attached garage flows into oversized mudroom w/bench and shelves. This is a uniquely rare opportunity to own ultra-custom real estate is an A+ neighborhood and premium desirable community!