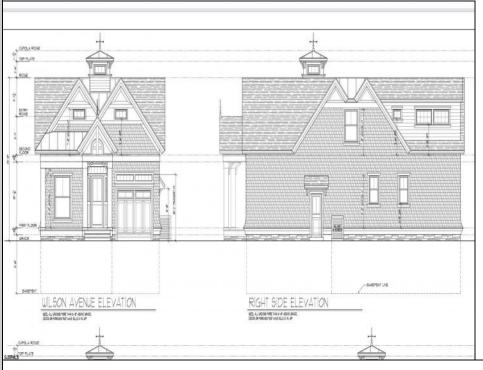

## **COMMENTS**

Brand new Super Custom construction right smack in the Heart of Linwood and middle of all the Bikepath action! This unseen design and floorplan are over the top special relative to any past offerings in the history of Linwood\'s new construction market...(except this builder\'s other two (2) at the intersection of Maple & Bikepath). 3 of the 4 bedrooms each contain private ensuite bathrooms, the wide-open flow captures light-air and lends a close-knit family lifestyle, while still offering a full basement to create additional recreational space, office, gym, and/or pubroom. The Rich-Classic style, including both the interior and exterior finishes capture, and surpass even the most discerning requirements, prerequisites and refinements of today\'s educated buyers. A possible first floor bedroom with 4th full bath being centrally located on First Floor. Two (2) covered porches (Front for Sunny Iced tea sippin\'), the large rear porch is 14 x 10...so plays like a seasonal outdoor room! Single-car attached garage flows into oversized mudroom w/bench and shelves. This is a uniquely rare opportunity to own ultra-custom real estate is an A+ neighborhood and premium desirable community!