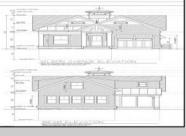

## 130 Wilson Ave Linwood, NJ 08221

Asking \$879,000.00

## COMMENTS

Brand new Super Custom construction right smack in the Heart of Linwood and middle of all the Bikepath action! This unseen design and floorplan are over the top special relative to any past offerings in the history of Linwood\'s new construction market...(except this builder\'s other two (2) at the intersection of Maple & Bikepath). 3 of the 4 bedrooms each contain private ensuite bathrooms, the wide-open flow captures light-air and lends a close-knit family lifestyle, while still offering a full basement to create additional recreational space, office, gym, and/or pubroom. The Rich-Classic style, including both the interior and exterior finishes capture, and surpass even the most discerning requirements, prerequisites and refinements of today\'s educated buyers. A possible first floor bedroom with 4th full bath being centrally located on First Floor. Two (2) covered porches (Front for Sunny Iced tea sippin\'), the large rear porch is 14 x 10...so plays like a seasonal outdoor room! Single-car attached garage flows into oversized mudroom w/bench and shelves. This is a uniquely rare opportunity to own ultra-custom real estate is an A+ neighborhood and premium desirable community!