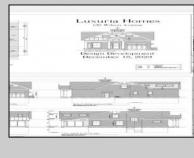

## 130 Wilson Ave Linwood, NJ 08221

Asking \$879,000.00

## COMMENTS

Brand new Super Custom construction right smack in the Heart of Linwood and middle of all the Bikepath action! This unseen design and floorplan are over the top special relative to any past offerings in the history of Linwood\'s new construction market...(except this builder\'s other two (2) at the intersection of Maple & Bikepath). 3 of the 4 bedrooms each contain private ensuite bathrooms, the wide-open flow captures light-air and lends a close-knit family lifestyle, while still offering a full basement to create additional recreational space, office, gym, and/or pubroom. The Rich-Classic style, including both the interior and exterior finishes capture, and surpass even the most discerning requirements, prerequisites and refinements of today\'s educated buyers. A possible first floor bedroom with 4th full bath being centrally located on First Floor. Two (2) covered porches (Front for Sunny Iced tea sippin\'), the large rear porch is 14 x 10...so plays like a seasonal outdoor room! Single-car attached garage flows into oversized mudroom w/bench and shelves. This is a uniquely rare opportunity to own ultra-custom real estate is an A+ neighborhood and premium desirable community!