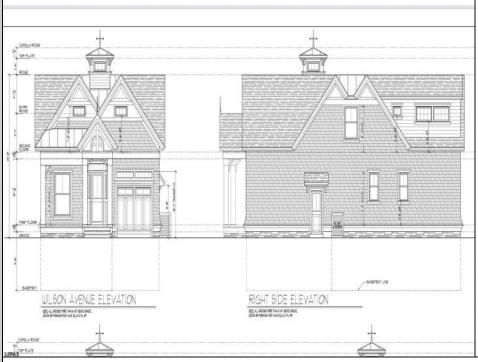

## COMMENTS

Brand new Super Custom construction right smack in the Heart of Linwood and middle of all the Bikepath action! This unseen design and floorplan are over the top special relative to any past offerings in the history of Linwood's new construction market...(except this builder\'s other two (2) at the intersection of Maple & Bikepath). 3 of the 4 bedrooms each contain private ensuite bathrooms, the wide-open flow captures light-air and lends a close-knit family lifestyle, while still offering a full basement to create additional recreational space, office, gym, and/or pubroom. The Rich-Classic style, including both the interior and exterior finishes capture, and surpass even the most discerning requirements, prerequisites and refinements of today\'s educated buyers. A possible first floor bedroom with 4th full bath being centrally located on First Floor. Two (2) covered porches (Front for Sunny lced tea sippin\'), the large rear porch is 14 x 10...so plays like a seasonal outdoor room! Single-car attached garage flows into oversized mudroom w/bench and shelves. This is a uniquely rare opportunity to own ultra-custom real estate is an A+ neighborhood and premium desirable community!