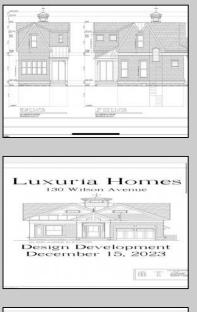

## 130 Wilson Ave Linwood, NJ 08221

## Asking \$879,000.00

## COMMENTS

Brand new Super Custom construction right smack in the Heart of Linwood and middle of all the Bikepath action! This unseen design and floorplan are over the top special relative to any past offerings in the history of Linwood's new construction market...(except this builder\'s other two (2) at the intersection of Maple & Bikepath). 3 of the 4 bedrooms each contain private ensuite bathrooms, the wide-open flow captures light-air and lends a close-knit family lifestyle, while still offering a full basement to create additional recreational space, office, gym, and/or pubroom. The Rich-Classic style, including both the interior and exterior finishes capture, and surpass even the most discerning requirements, prerequisites and refinements of today\'s educated buyers. A possible first floor bedroom with 4th full bath being centrally located on First Floor. Two (2) covered porches (Front for Sunny lced tea sippin\'), the large rear porch is 14 x 10...so plays like a seasonal outdoor room! Single-car attached garage flows into oversized mudroom w/bench and shelves. This is a uniquely rare opportunity to own ultra-custom real estate is an A+ neighborhood and premium desirable community!