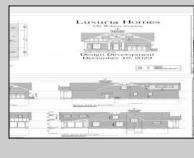

## 130 Wilson Ave Linwood, NJ 08221

## Asking \$879,000.00

## COMMENTS

Brand new Super Custom construction right smack in the Heart of Linwood and middle of all the Bikepath action! This unseen design and floorplan are over the top special relative to any past offerings in the history of Linwood's new construction market...(except this builder\'s other two (2) at the intersection of Maple & Bikepath). 3 of the 4 bedrooms each contain private ensuite bathrooms, the wide-open flow captures light-air and lends a close-knit family lifestyle, while still offering a full basement to create additional recreational space, office, gym, and/or pubroom. The Rich-Classic style, including both the interior and exterior finishes capture, and surpass even the most discerning requirements, prerequisites and refinements of today\'s educated buyers. A possible first floor bedroom with 4th full bath being centrally located on First Floor. Two (2) covered porches (Front for Sunny lced tea sippin\'), the large rear porch is 14 x 10...so plays like a seasonal outdoor room! Single-car attached garage flows into oversized mudroom w/bench and shelves. This is a uniquely rare opportunity to own ultra-custom real estate is an A+ neighborhood and premium desirable community!