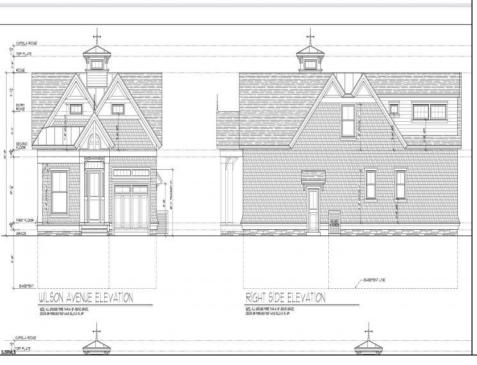

## **COMMENTS**

Brand new Super Custom construction right smack in the Heart of Linwood and middle of all the Bikepath action! This unseen design and floorplan are over the top special relative to any past offerings in the history of Linwood\'s new construction market...(except this builder\'s other two (2) at the intersection of Maple & Bikepath). 3 of the 4 bedrooms each contain private ensuite bathrooms, the wide-open flow captures light-air and lends a close-knit family lifestyle, while still offering a full basement to create additional recreational space, office, gym, and/or pubroom. The Rich-Classic style, including both the interior and exterior finishes capture, and surpass even the most discerning requirements, prerequisites and refinements of today\'s educated buyers. A possible first floor bedroom with 4th full bath being centrally located on First Floor. Two (2) covered porches (Front for Sunny Iced tea sippin\'), the large rear porch is 14 x 10...so plays like a seasonal outdoor room! Single-car attached garage flows into oversized mudroom w/bench and shelves. This is a uniquely rare opportunity to own ultra-custom real estate is an A+neighborhood and premium desirable community!