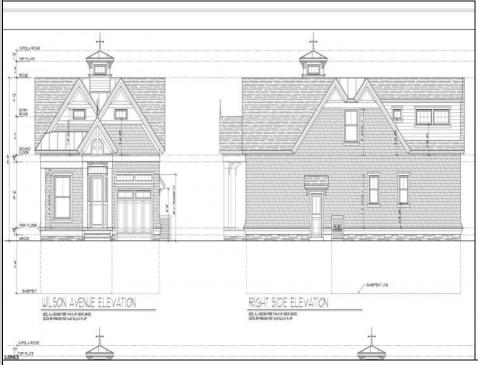

## COMMENTS

Brand new Super Custom construction right smack in the Heart of Linwood and middle of all the Bikepath action! This unseen design and floorplan are over the top special relative to any past offerings in the history of Linwood's new construction market...(except this builder\'s other two (2) at the intersection of Maple & Bikepath). 3 of the 4 bedrooms each contain private ensuite bathrooms, the wide-open flow captures light-air and lends a close-knit family lifestyle, while still offering a full basement to create additional recreational space, office, gym, and/or pubroom. The Rich-Classic style, including both the interior and exterior finishes capture, and surpass even the most discerning requirements, prerequisites and refinements of today\'s educated buyers. A possible first floor bedroom with 4th full bath being centrally located on First Floor. Two (2) covered porches (Front for Sunny lced tea sippin\'), the large rear porch is 14 x 10...so plays like a seasonal outdoor room! Single-car attached garage flows into oversized mudroom w/bench and shelves. This is a uniquely rare opportunity to own ultra-custom real estate is an A+ neighborhood and premium desirable community!