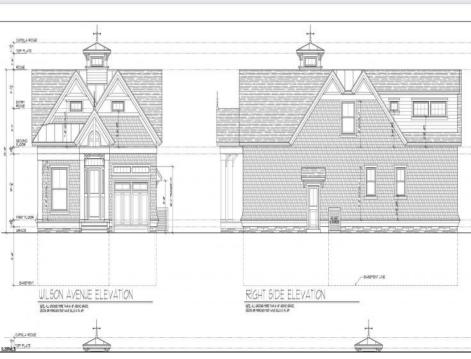

## **COMMENTS**

Brand new Super Custom construction right smack in the Heart of Linwood and middle of all the Bikepath action! This unseen design and floorplan are over the top special relative to any past offerings in the history of Linwood\'s new construction market...(except this builder\'s other two (2) at the intersection of Maple & Bikepath). 3 of the 4 bedrooms each contain private ensuite bathrooms, the wide-open flow captures light-air and lends a close-knit family lifestyle, while still offering a full basement to create additional recreational space, office, gym, and/or pubroom. The Rich-Classic style, including both the interior and exterior finishes capture, and surpass even the most discerning requirements, prerequisites and refinements of today\'s educated buyers. A possible first floor bedroom with 4th full bath being centrally located on First Floor. Two (2) covered porches (Front for Sunny Iced tea sippin\'), the large rear porch is 14 x 10...so plays like a seasonal outdoor room! Single-car attached garage flows into oversized mudroom w/bench and shelves. This is a uniquely rare opportunity to own ultra-custom real estate is an A+neighborhood and premium desirable community!