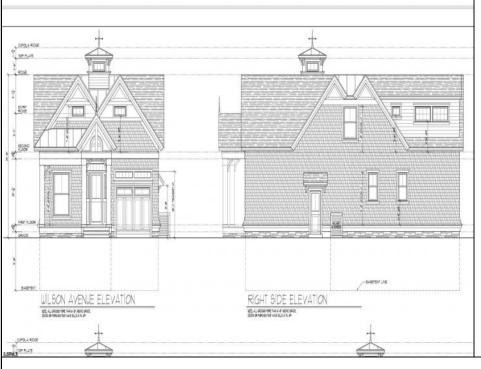

## **COMMENTS**

Brand new Super Custom construction right smack in the Heart of Linwood and middle of all the Bikepath action! This unseen design and floorplan are over the top special relative to any past offerings in the history of Linwood\'s new construction market...(except this builder\'s other two (2) at the intersection of Maple & Bikepath). 3 of the 4 bedrooms each contain private ensuite bathrooms, the wide-open flow captures light-air and lends a close-knit family lifestyle, while still offering a full basement to create additional recreational space, office, gym, and/or pubroom. The Rich-Classic style, including both the interior and exterior finishes capture, and surpass even the most discerning requirements, prerequisites and refinements of today\'s educated buyers. A possible first floor bedroom with 4th full bath being centrally located on First Floor. Two (2) covered porches (Front for Sunny Iced tea sippin\'), the large rear porch is 14 x 10...so plays like a seasonal outdoor room! Single-car attached garage flows into oversized mudroom w/bench and shelves. This is a uniquely rare opportunity to own ultra-custom real estate is an A+neighborhood and premium desirable community!