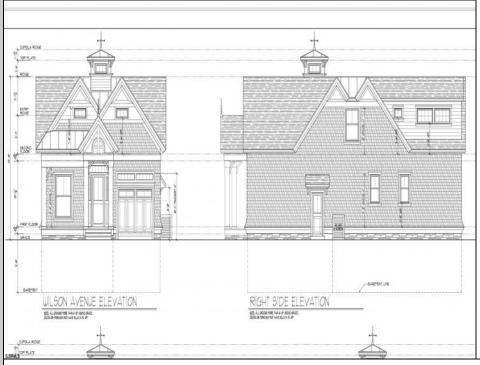

## COMMENTS

Brand new Super Custom construction right smack in the Heart of Linwood and middle of all the Bikepath action! This unseen design and floorplan are over the top special relative to any past offerings in the history of Linwood\'s new construction market...(except this builder\'s other two (2) at the intersection of Maple & Bikepath). 3 of the 4 bedrooms each contain private ensuite bathrooms, the wide-open flow captures light-air and lends a close-knit family lifestyle, while still offering a full basement to create additional recreational space, office, gym, and/or pubroom. The Rich-Classic style, including both the interior and exterior finishes capture, and surpass even the most discerning requirements, prerequisites and refinements of today\'s educated buyers. A possible first floor bedroom with 4th full bath being centrally located on First Floor. Two (2) covered porches (Front for Sunny Iced tea sippin\'), the large rear porch is 14 x 10...so plays like a seasonal outdoor room! Single-car attached garage flows into oversized mudroom w/bench and shelves. This is a uniquely rare opportunity to own ultra-custom real estate is an A+ neighborhood and premium desirable community!