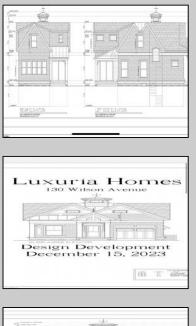

## 130 Wilson Ave Linwood, NJ 08221

Asking \$879,000.00

## COMMENTS

Brand new Super Custom construction right smack in the Heart of Linwood and middle of all the Bikepath action! This unseen design and floorplan are over the top special relative to any past offerings in the history of Linwood\'s new construction market...(except this builder\'s other two (2) at the intersection of Maple & Bikepath). 3 of the 4 bedrooms each contain private ensuite bathrooms, the wide-open flow captures light-air and lends a close-knit family lifestyle, while still offering a full basement to create additional recreational space, office, gym, and/or pubroom. The Rich-Classic style, including both the interior and exterior finishes capture, and surpass even the most discerning requirements, prerequisites and refinements of today\'s educated buyers. A possible first floor bedroom with 4th full bath being centrally located on First Floor. Two (2) covered porches (Front for Sunny Iced tea sippin\'), the large rear porch is 14 x 10...so plays like a seasonal outdoor room! Single-car attached garage flows into oversized mudroom w/bench and shelves. This is a uniquely rare opportunity to own ultra-custom real estate is an A+ neighborhood and premium desirable community!