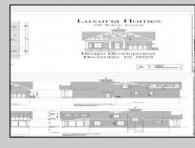

## 130 Wilson Ave Linwood, NJ 08221

Asking \$879,000.00

## COMMENTS

Brand new Super Custom construction right smack in the Heart of Linwood and middle of all the Bikepath action! This unseen design and floorplan are over the top special relative to any past offerings in the history of Linwood\'s new construction market...(except this builder\'s other two (2) at the intersection of Maple & Bikepath). 3 of the 4 bedrooms each contain private ensuite bathrooms, the wide-open flow captures light-air and lends a close-knit family lifestyle, while still offering a full basement to create additional recreational space, office, gym, and/or pubroom. The Rich-Classic style, including both the interior and exterior finishes capture, and surpass even the most discerning requirements, prerequisites and refinements of today\'s educated buyers. A possible first floor bedroom with 4th full bath being centrally located on First Floor. Two (2) covered porches (Front for Sunny Iced tea sippin\'), the large rear porch is 14 x 10...so plays like a seasonal outdoor room! Single-car attached garage flows into oversized mudroom w/bench and shelves. This is a uniquely rare opportunity to own ultra-custom real estate is an A+ neighborhood and premium desirable community!