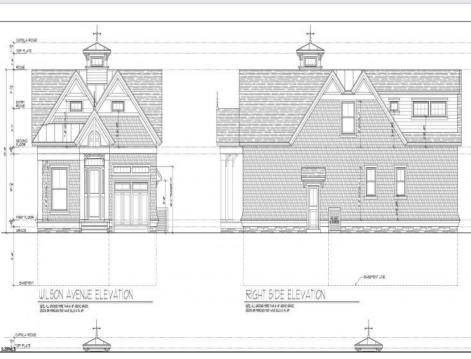

## **COMMENTS**

Brand new Super Custom construction right smack in the Heart of Linwood and middle of all the Bikepath action! This unseen design and floorplan are over the top special relative to any past offerings in the history of Linwood\'s new construction market...(except this builder\'s other two (2) at the intersection of Maple & Bikepath). 3 of the 4 bedrooms each contain private ensuite bathrooms, the wide-open flow captures light-air and lends a close-knit family lifestyle, while still offering a full basement to create additional recreational space, office, gym, and/or pubroom. The Rich-Classic style, including both the interior and exterior finishes capture, and surpass even the most discerning requirements, prerequisites and refinements of today\'s educated buyers. A possible first floor bedroom with 4th full bath being centrally located on First Floor. Two (2) covered porches (Front for Sunny Iced tea sippin\'), the large rear porch is 14 x 10...so plays like a seasonal outdoor room! Single-car attached garage flows into oversized mudroom w/bench and shelves. This is a uniquely rare opportunity to own ultra-custom real estate is an A+ neighborhood and premium desirable community!