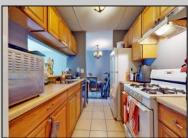

## COMMENTS

\*\*\*\*2 bedroom & 2 Bathroom first floor condo in The Oaks of Galloway\*\*\*\*Cermaic tile flooring in Kitchen, bathrooms, dining and living room\*\*\*\*Nice wood oak cabinets in kitchen\*\*\*\*Appliance package with refrigerator, Gas range, Dishwasher, Washer and Dryer included in sale\*\*\*\*Master suite has two large closets, Vinyl planking and private bathroom\*\*\*\*Second bedroom has vinyl planking and generous closet space\*\*\*\*Family room opens to sliding glass door with patio and outdoor storage\*\*\*\*Tenants lease expires 11/30/24 and pays \$1,300.00 per month\*\*\*\*Great investment opportunity or wait until lease expires and move in\*\*\*\*Tenant would stay or vacate if buyer wants to occupy the condo\*\*\*\*24 hour notice to show\*\*\*showings are between 10 AM to 3 PM\*\*\*