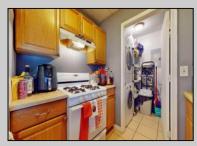

## COMMENTS

\*\*\*\*2 bedroom & 2 Bathroom first floor condo in The Oaks of Galloway\*\*\*\*Cermaic tile flooring in Kitchen, bathrooms, dining and living room\*\*\*\*Nice wood oak cabinets in kitchen\*\*\*\*Appliance package with refrigerator, Gas range, Dishwasher, Washer and Dryer included in sale\*\*\*\*Master suite has two large closets, Vinyl planking and private bathroom\*\*\*\*Second bedroom has vinyl planking and generous closet space\*\*\*\*Family room opens to sliding glass door with patio and outdoor storage\*\*\*\*Tenants lease expires 11/30/24 and pays \$1,300.00 per month\*\*\*\*Great investment opportunity or wait until lease expires and move in\*\*\*\*Tenant would stay or vacate if buyer wants to occupy the condo\*\*\*\*24 hour notice to show\*\*\*showings are between 10 AM to 3 PM\*\*\*