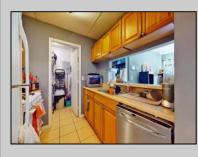

## COMMENTS

\*\*\*\*2 bedroom & 2 Bathroom first floor condo in The Oaks of Galloway\*\*\*\*Cermaic tile flooring in Kitchen, bathrooms, dining and living room\*\*\*\*Nice wood oak cabinets in kitchen\*\*\*\*Appliance package with refrigerator, Gas range, Dishwasher, Washer and Dryer included in sale\*\*\*\*Master suite has two large closets, Vinyl planking and private bathroom\*\*\*\*Second bedroom has vinyl planking and generous closet space\*\*\*\*Family room opens to sliding glass door with patio and outdoor storage\*\*\*\*Tenants lease expires 11/30/24 and pays \$1,300.00 per month\*\*\*\*Great investment opportunity or wait until lease expires and move in\*\*\*\*Tenant would stay or vacate if buyer wants to occupy the condo\*\*\*\*24 hour notice to show\*\*\*showings are between 10 AM to 3 PM\*\*\*