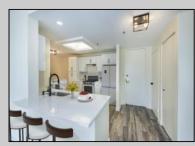

## COMMENTS

Welcome to the fantastic Ocean Club condos right on the Worlds Famous Atlantic City Boardwalk. Your condo is brand new and totally renovated. This is a 2 bedroom beauty featuring ocean and bay views, 1.5 baths, washer and dryer, balcony, indoor garage parking, pet friendly, and a stainless steel-quartz countertops, chefs kitchen. WOW!!!!! In addition, the Ocean club offers so many amenities; year round outside/inside pool, gym, tennis courts, sauna, social rooms, 24 hour security and on site management. Our beautiful golden beach and ice blue ocean are right out side your door. The best shopping, restaurants and casino action are just steps down the boardwalk. So jump in your car and drive down the Parkway or AC Expressway, pull into your indoor parking space, put on your flip flops and enjoy .. PLEASE NOTE; This condo has been virtually staged and is being offered unfurnished.