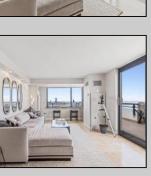

## COMMENTS

Experience luxury living in the heart of Atlantic City in this RARE, OVERSIZED PENTHOUSE WITH JAW DROPPING BALCONY located at The Bella! Perched on the 25th floor, this stunning unit offers breathtaking panoramic views of the Atlantic Ocean, AC Inlet, Absecon Lighthouse, and Brigantine! Indulge in the private wrap around balcony, providing you with a view that will leave you in awe. This luxurious unit features travertine floors, granite countertops, spacious walk-in closets, and a high-end stainless steel appliance package. Conveniently located near premier attractions such as The Ocean Casino, Show Boat, Hard Rock, and the upcoming Jersey Shore\'s largest indoor water park, your entertainment options are limitless. Just a block away from the iconic AC Boardwalk, restaurants, mini-golf courses, and more, every day presents new opportunities for adventure and relaxation. The Bella amenities include on-site management, maintenance, 24-hour security/concierge services, convenient mail and drycleaning drop-off/pick-up, complimentary WiFi in common areas, key fob access to buildings and parking, a massage room, and a world-class fitness center with an aerobics room! Relax and unwind on the expansive sun deck, soak in the jacuzzi, or savor refreshments at the wet bar. The Cabanas offer the perfect retreat for leisurely afternoons. Additionally, enjoy the glassenclosed, heated in-ground pool with a retractable roof, ensuring year-round enjoyment on the 2nd floor. Call today!