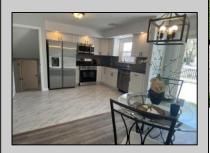

## **COMMENTS**

\*\*OPEN HOUSE ON APRIL 27th FROM 11AM TO 1PM\*\*CLOSE TO OCEAN CITY\*\*NEW ROOF\*\*NEW HVAC\*\* RECESSED LIGHTING\*\* FULLY RENOVATED KITCHEN WITH GRANITE COUNTER, BACK SPLASH TILE AND STAINLESS STEEL APPLIANCES\*\* FRESHLY PAINTED\*\* BEAUTIFULLY RENOVATED BATHROOMS\*\* DECK\*\* FENCED IN YARD\*\*SHED\*\*This renovated split-level home at 172 Exton Rd offers a delightful blend of modern comfort and jersey shore charm, conveniently located close to Ocean City. Boasting ample daylight, the property features four bedrooms and two bathrooms, providing spacious accommodation for families or those seeking extra space. Step into the heart of the home, where a beautifully renovated kitchen awaits, complete with granite countertops, stylish backsplash tile, and tiled flooring, creating an inviting space for culinary endeavors. The home has been freshly painted, lending a bright and welcoming atmosphere throughout. Outside, a generous backyard awaits, complete with a fenced-in yard for privacy and security. A large shed provides additional storage space, ideal for outdoor equipment or recreational gear. Priced aggressively and with its desirable features, this property is sure to attract attention and won't last long on the market. Don\'t miss this opportunity to make this charming Jersey shore retreat your own!