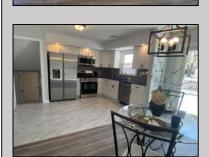

## COMMENTS

\*\*CLOSE TO OCEAN CITY\*\*NEW ROOF\*\*NEW HVAC\*\* RECESSED LIGHTING\*\* FULLY RENOVATED KITCHEN WITH GRANITE COUNTER, BACK SPLASH TILE AND STAINLESS STEEL APPLIANCES\*\* FRESHLY PAINTED\*\* BEAUTIFULLY RENOVATED BATHROOMS\*\* DECK\*\* FENCED IN YARD\*\*SHED\*\*This renovated split-level home at 172 Exton Rd offers a delightful blend of modern comfort and jersey shore charm, conveniently located close to Ocean City. Boasting ample daylight, the property features four bedrooms and two bathrooms, providing spacious accommodation for families or those seeking extra space. Step into the heart of the home, where a beautifully renovated kitchen awaits, complete with granite countertops, stylish backsplash tile, and tiled flooring, creating an inviting space for culinary endeavors. The home has been freshly painted, lending a bright and welcoming atmosphere throughout. Outside, a generous backyard awaits, complete with a fenced-in yard for privacy and security. A large shed provides additional storage space, ideal for outdoor equipment or recreational gear. Priced aggressively and with its desirable features, this property is sure to attract attention and won\tag{c} tast long on the market. Don\tag{t} miss this opportunity to make this charming Jersey shore retreat your own!